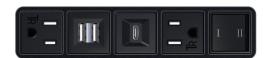

### TWIN OUTLETS WITH 3-WAY SWITCHING FOR LOW VOLTAGE LED LIGHTING AND SWITCHED AC

M-POWER-5T-AUCAY-BAB(2)

Metro Light & Power's line of power & data solutions offers sophisticated design elements combined with greater ease of installation. Streamlined and low-profile, enhanced by side-exiting cords, our outlets advance the industry with their cutting-edge look and feel. We believe flexibility is key, and we provide a variety of mounting options, including the ability to mount in limited spaces. Our outlets are available in many finishes and configurations, in addition to a custom color and finish capability for our clients.

#### **Module/Port Options:**

- Tamper Resistant AC Receptacle
- B Double USB (Fast Charging Ports Rated for 3.2A)
- C HDMI
- D CAT 6
- E 3.5mm Mini Stereo Jack
- F Single USB (Fast Charging Port Rated for 3.2A)
  - G RJ 12
- H Switched AC
  - 3-Way Switch
- J USB-C (27W High Speed Charging Port)
  - K USB-C (18W High Speed Charging Port)
- Switched AC (Rocker Switch)