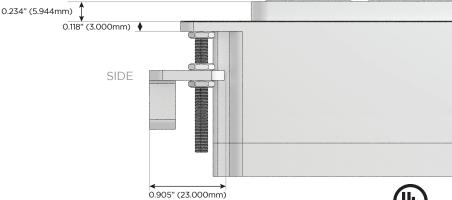

- CLEAN, COMPACT DESIGN
- STREAMLINED
- I OW PROFILE
- SIDE-EXITING CORDS
- PLUG & PLAY
- TWIN OUTLETS WITH 3-WAY SWITCHING FOR LOW **VOLTAGE LED LIGHTING**
- 3.2A HIGH SPEED USB CHARGING FOR ALL DEVICES
- 6' AC CORD & PLUG (FLAT PLUG STANDARD)
- CUSTOMIZABLE CONFIGURATIONS AND FINISHES
- UL LISTED FOR MOUNTING IN FURNITURE
- 15A
- DESIGNED FOR USE WITH METRO L&P'S UL LISTED LEDS, **AND CLASS 2 UL LISTED LED DRIVERS**