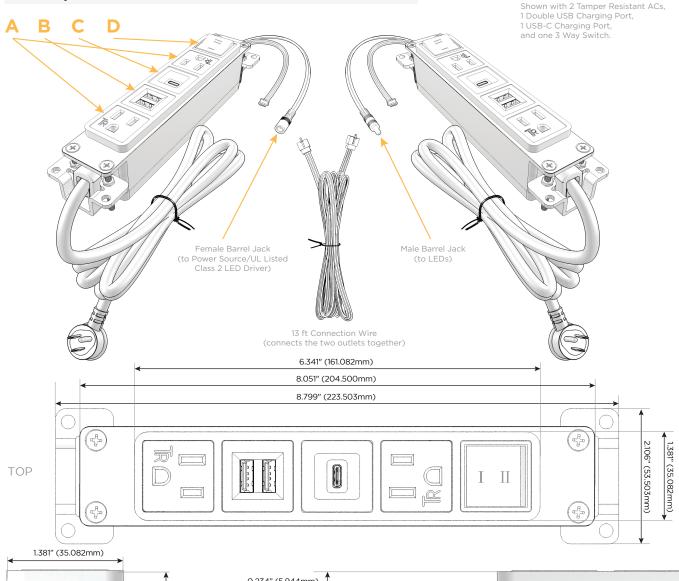

### TWIN OUTLETS WITH 3-WAY SWITCHING FOR LOW VOLTAGE LED LIGHTING AND SWITCHED AC

M-POWER-5T-AUCAY-BAB(2)

Metro Light & Power's line of power & data solutions offers sophisticated design elements combined with greater ease of installation. Streamlined and low-profile, enhanced by side-exiting cords, our outlets advance the industry with their cutting-edge look and feel. We believe flexibility is key, and we provide a variety of mounting options, including the ability to mount in limited spaces. Our outlets are available in many finishes and configurations, in addition to a custom color and finish capability for our clients.

#### **Module/Port Options:**

- Tamper Resistant AC Receptacle
- B Double USB (Fast Charging Ports Rated for 3.2A)
- C HDMI
- D CAT 6
- E 3.5mm Mini Stereo Jack
- F Single USB (Fast Charging Port Rated for 3.2A)
  - G RJ 12
- H Switched AC
  - 3-Way Switch
- J USB-C (27W High Speed Charging Port)
  - K USB-C (18W High Speed Charging Port)
- Switched AC (Rocker Switch)

#### Plug:

Low Profile Flat 45° Angle 120 VAC Plug Standard Straight 120 VAC Plug

### TWIN OUTLETS WITH 3-WAY SWITCHING FOR LOW VOLTAGE LED LIGHTING AND SWITCHED AC

**Modules/Ports:** 

Tamper Resistant AC Receptacle Α

M-POWER-5T-AUCAY-BAB(2)

- Double USB (Fast Charging Ports Rated for 3.2A)
- USB-C (27W High Speed Charging Port)
- 3-Way Switch