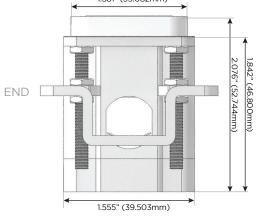

- CLEAN, COMPACT DESIGN
- STREAMLINED
- I OW PROFILE
- SIDE-EXITING CORDS
- PLUG & PLAY
- TWIN OUTLETS WITH 3-WAY SWITCHING FOR LOW **VOLTAGE LED LIGHTING**
- 3.2A HIGH SPEED USB CHARGING FOR ALL DEVICES
- 6' AC CORD & PLUG (FLAT PLUG STANDARD)
- CUSTOMIZABLE CONFIGURATIONS AND FINISHES
- UL LISTED FOR MOUNTING IN FURNITURE
- 15A
- DESIGNED FOR USE WITH METRO L&P'S UL LISTED LEDS, **AND CLASS 2 UL LISTED LED DRIVERS**