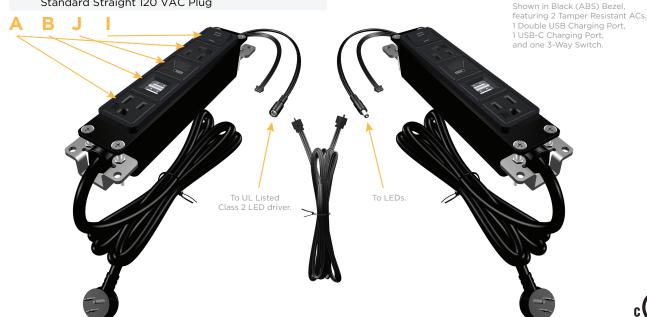

#### Plug:

Low Profile Flat 45° Angle 120 VAC Plug Standard Straight 120 VAC Plug

Bezel Finish: Custom Finishes Available **BLACK (ABS)** 

M-POWER-5T-AUCAY-BAB(2)