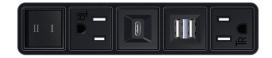

### TWIN OUTLETS WITH 3-WAY SWITCHING FOR LOW VOLTAGE LED LIGHTING AND SWITCHED AC

**Modules/Ports:** 

Tamper Resistant AC Receptacle Α

M-POWER-5T-AUCAY-BAB(2)

- Double USB (Fast Charging Ports Rated for 3.2A)
- USB-C (27W High Speed Charging Port)
- 3-Way Switch