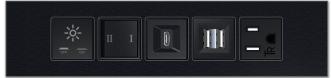

#### TWIN OUTLETS WITH 3-WAY SWITCHING FOR LOW VOLTAGE LED LIGHTING AND SWITCHED AC

M-POWER-5T-AUCYX-BATP(2)

Metro Light & Power's line of power & data solutions offers sophisticated design elements combined with greater ease of installation. Streamlined and low-profile, enhanced by side-exiting cords, our outlets advance the industry with their cutting-edge look and feel. We believe flexibility is key, and we provide a variety of mounting options, including the ability to mount in limited spaces. Our outlets are available in many finishes and configurations, in addition to a custom color and finish capability for our clients.

#### **Module/Port Options:**

- Tamper Resistant AC Receptacle
- B Double USB (Fast Charging Ports Rated for 3.2A)
- C HDMI
- D CAT 6
- E 3.5mm Mini Stereo Jack
- F Single USB (Fast Charging Port Rated for 3.2A)
- G RJ 12
- H Switched AC
- 3-Way Switch
- J USB-C (27W High Speed Charging Port)
- K USB-C (18W High Speed Charging Port)
- Switched AC (Rocker Switch)

#### TWIN OUTLETS WITH 3-WAY SWITCHING FOR LOW VOLTAGE LED LIGHTING AND SWITCHED AC

M-POWER-5T-AUCYX-BATP(2)