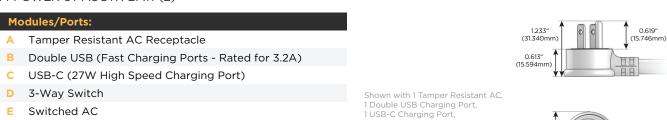

#### **Module/Port Options:**

- Tamper Resistant AC Receptacle
- B Double USB (Fast Charging Ports Rated for 3.2A)
- C HDMI
- D CAT 6
- E 3.5mm Mini Stereo Jack
- F Single USB (Fast Charging Port Rated for 3.2A)
- G RJ 12
- H Switched AC
- 3-Way Switch
- J USB-C (27W High Speed Charging Port)
- K USB-C (18W High Speed Charging Port)
- Switched AC (Rocker Switch)

#### Plug:

Supplied with Low Profile Flat 45° Angle 120 VAC Plug Optional Standard Straight 120 VAC Plug Optional Straight 120 VAC Pass-through Plug

- CLEAN, COMPACT DESIGN
- STREAMLINED
- LOW PROFILE
- SIDE-EXITING CORDS
- PLUG & PLAY
- TWIN OUTLETS WITH 3-WAY SWITCHING FOR LOW **VOLTAGE LED LIGHTING**
- 3.2A HIGH SPEED USB CHARGING FOR ALL DEVICES
- 6' AC CORD & PLUG (FLAT PLUG STANDARD)
- CUSTOMIZABLE CONFIGURATIONS AND FINISHES
- UL LISTED FOR MOUNTING IN FURNITURE
- 15A
- DESIGNED FOR USE WITH METRO L&P'S UL LISTED LEDS, AND CLASS 2 UL LISTED LED DRIVERS