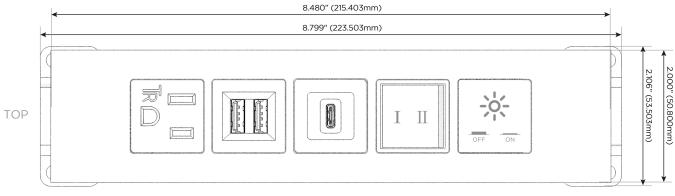

#### **Module/Port Options:**

- Tamper Resistant AC Receptacle
- B Double USB (Fast Charging Ports Rated for 3.2A)
- C HDMI
- D CAT 6
- E 3.5mm Mini Stereo Jack
- F Single USB (Fast Charging Port Rated for 3.2A)
- G RJ 12
- H Switched AC
- 3-Way Switch
- J USB-C (27W High Speed Charging Port)
- K USB-C (18W High Speed Charging Port)
- Switched AC (Rocker Switch)