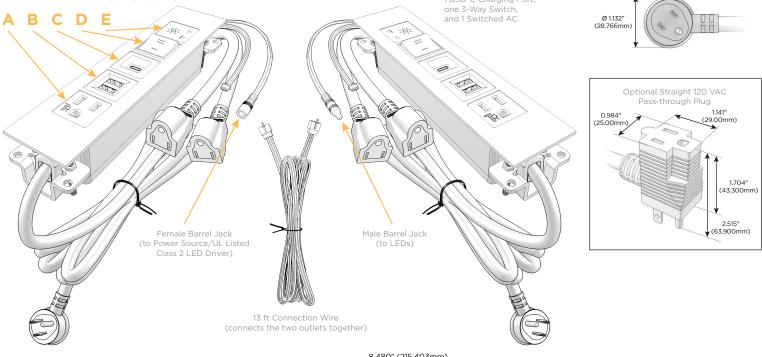

#### TWIN OUTLETS WITH 3-WAY SWITCHING FOR LOW VOLTAGE LED LIGHTING AND SWITCHED AC

M-POWER-5T-AUCYX-BATP(2)

Metro Light & Power's line of power & data solutions offers sophisticated design elements combined with greater ease of installation. Streamlined and low-profile, enhanced by side-exiting cords, our outlets advance the industry with their cutting-edge look and feel. We believe flexibility is key, and we provide a variety of mounting options, including the ability to mount in limited spaces. Our outlets are available in many finishes and configurations, in addition to a custom color and finish capability for our clients.

#### **Module/Port Options:**

- Tamper Resistant AC Receptacle
- B Double USB (Fast Charging Ports Rated for 3.2A)
- C HDMI
- D CAT 6
- E 3.5mm Mini Stereo Jack
- F Single USB (Fast Charging Port Rated for 3.2A)
- G RJ 12
- H Switched AC
- 3-Way Switch
- J USB-C (27W High Speed Charging Port)
- K USB-C (18W High Speed Charging Port)
- Switched AC (Rocker Switch)

#### Plug:

Supplied with Low Profile Flat 45° Angle 120 VAC Plug Optional Standard Straight 120 VAC Plug Optional Straight 120 VAC Pass-through Plug

- CLEAN, COMPACT DESIGN
- STREAMLINED
- LOW PROFILE
- SIDE-EXITING CORDS
- PLUG & PLAY
- TWIN OUTLETS WITH 3-WAY SWITCHING FOR LOW **VOLTAGE LED LIGHTING**
- 3.2A HIGH SPEED USB CHARGING FOR ALL DEVICES
- 6' AC CORD & PLUG (FLAT PLUG STANDARD)
- CUSTOMIZABLE CONFIGURATIONS AND FINISHES
- UL LISTED FOR MOUNTING IN FURNITURE
- 15A
- DESIGNED FOR USE WITH METRO L&P'S UL LISTED LEDS, AND CLASS 2 UL LISTED LED DRIVERS