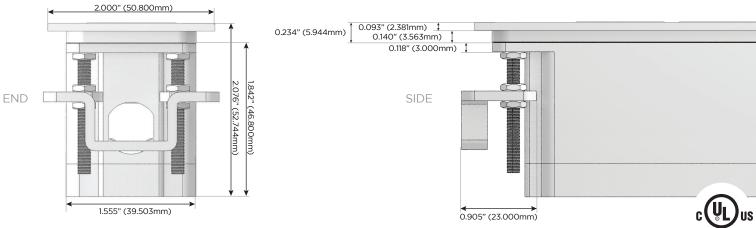

#### TWIN OUTLETS WITH 3-WAY SWITCHING FOR LOW VOLTAGE LED LIGHTING AND SWITCHED AC

M-POWER-5T-AUCYX-BATP(2)

Metro Light & Power's line of power & data solutions offers sophisticated design elements combined with greater ease of installation. Streamlined and low-profile, enhanced by side-exiting cords, our outlets advance the industry with their cutting-edge look and feel. We believe flexibility is key, and we provide a variety of mounting options, including the ability to mount in limited spaces. Our outlets are available in many finishes and configurations, in addition to a custom color and finish capability for our clients.

#### TWIN OUTLETS WITH 3-WAY SWITCHING FOR LOW VOLTAGE LED LIGHTING AND SWITCHED AC

M-POWER-5T-AUCYX-BATP(2)