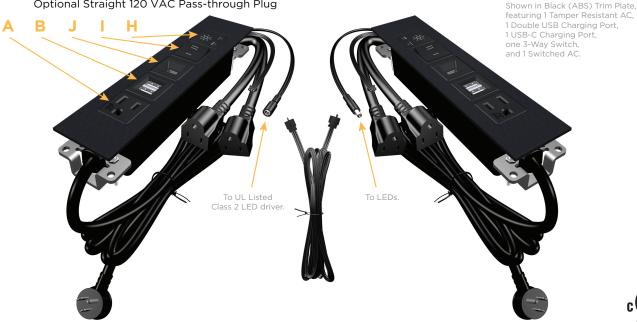

#### **Module/Port Options:**

- Tamper Resistant AC Receptacle
- B Double USB (Fast Charging Ports Rated for 3.2A)
- C HDMI
- D CAT 6
- E 3.5mm Mini Stereo Jack
- F Single USB (Fast Charging Port Rated for 3.2A)
- G RJ 12
- H Switched AC
- 3-Way Switch
- J USB-C (27W High Speed Charging Port)
- K USB-C (18W High Speed Charging Port)
- Switched AC (Rocker Switch)

#### Plug:

Supplied with Low Profile Flat 45° Angle 120 VAC Plug Optional Standard Straight 120 VAC Plug Optional Straight 120 VAC Pass-through Plug

- CLEAN, COMPACT DESIGN
- STREAMLINED
- LOW PROFILE
- SIDE-EXITING CORDS
- PLUG & PLAY
- TWIN OUTLETS WITH 3-WAY SWITCHING FOR LOW **VOLTAGE LED LIGHTING**
- 3.2A HIGH SPEED USB CHARGING FOR ALL DEVICES
- 6' AC CORD & PLUG (FLAT PLUG STANDARD)
- CUSTOMIZABLE CONFIGURATIONS AND FINISHES
- UL LISTED FOR MOUNTING IN FURNITURE
- 15A
- DESIGNED FOR USE WITH METRO L&P'S UL LISTED LEDS, AND CLASS 2 UL LISTED LED DRIVERS