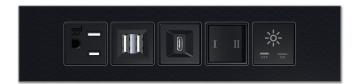

#### TWIN OUTLETS WITH 3-WAY SWITCHING FOR LOW VOLTAGE LED LIGHTING AND SWITCHED AC

M-POWER-5T-AUCYX-BATP(2)

Metro Light & Power's line of power & data solutions offers sophisticated design elements combined with greater ease of installation. Streamlined and low-profile, enhanced by side-exiting cords, our outlets advance the industry with their cutting-edge look and feel. We believe flexibility is key, and we provide a variety of mounting options, including the ability to mount in limited spaces. Our outlets are available in many finishes and configurations, in addition to a custom color and finish capability for our clients.

Trim Plate Finish: Custom Finishes Available **BLACK (ABS)** 

M-POWER-5T-AUCYX-BATP(2)

#### **Module/Port Options:**

- Tamper Resistant AC Receptacle
- B Double USB (Fast Charging Ports Rated for 3.2A)
- C HDMI
- D CAT 6
- E 3.5mm Mini Stereo Jack
- F Single USB (Fast Charging Port Rated for 3.2A)
- G RJ 12
- H Switched AC
- 3-Way Switch
- J USB-C (27W High Speed Charging Port)
- K USB-C (18W High Speed Charging Port)
- Switched AC (Rocker Switch)