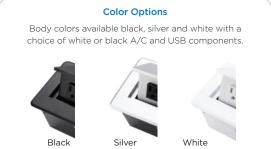

It is **simple to install**, easily mounted into any surface with all brackets and hardware included with no exposed screws to complement any design. Body colors include white, silver black with a choice of white or black A/C and USB components.

| Color Options | Black, white or silver body<br>Black or white components |
|---------------|----------------------------------------------------------|
| Warranty      | 1 year                                                   |