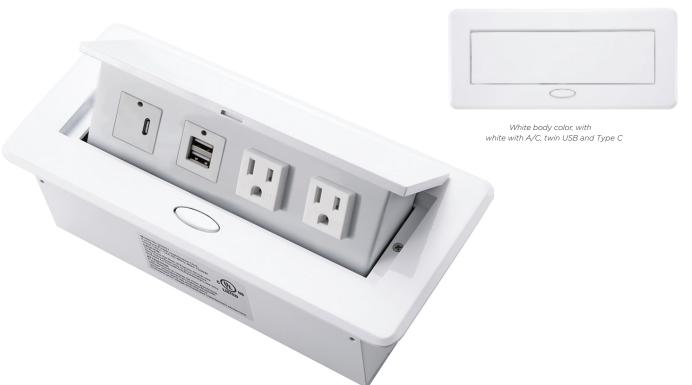

**BCP POWER SERIES** 

Pop-Up Power Center / BCP-GS201/Type C

This contemporary **Pop-up Power Center is fully customizable**, mounts into all types of furniture for convenient **power and USB charging** access on demand. One touch accessibility the lid flips up to access providing reliable power that amps up your environment.

It is **simple to install**, easily mounted into any surface with all brackets and hardware included with no exposed screws to complement any design. Body colors include white, silver black with a choice of white or black A/C and USB components.

# **Standard Features**

- 2 x Double USB fast charging ports 2.4 Amp.
- 1x USB Type C fast charging port (18W).
- Aluminum body with a powder coated finish with a durable, streamlined construction.
- Easily mounts into all types of furniture for convenient power and charging access on demand.
- Tamper resistant grounded duplex receptacles.
- Power Cable: 6ft 14AWG WireRight angled round plug.
- Plug and Play Installation.
- UL listed for installation into furniture.