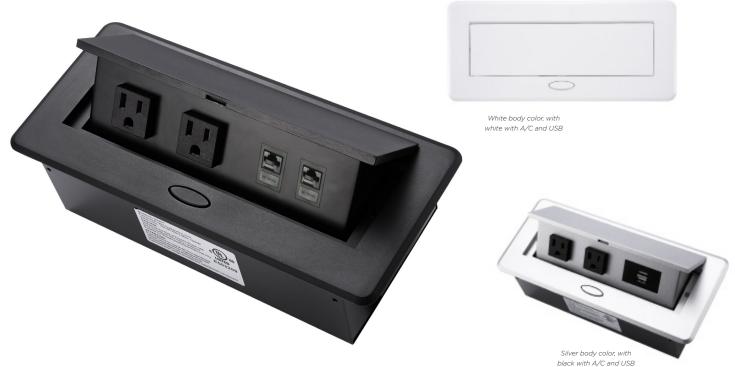

BCP POWER SERIES

Pop-Up Power Center / BCP-GS201/2 RJ45

This contemporary **Pop-up Power Center is fully customizable**, mounts into all types of furniture for convenient **power and network** access on demand. One touch accessibility the lid flips up to access providing reliable power that amps up your environment.

It is **simple to install**, easily mounted into any surface with all brackets and hardware included with no exposed screws to complement any design. Body colors include white, silver or black with a choice of white or black A/C and RJ45 network components.

### **Standard Features**

- 2 x Double USB fast charging ports 2.4 Amp.
- 2 x RJ45 Network ports.
- Steel body with a powder coated finish with a durable, streamlined construction.
- Easily mounts into all types of furniture for convenient power and charging access on demand.

• Tamper resistant grounded duplex receptacles.

- Power Cable: 6ft 14AWG WireRight angled round plug.
- Plug and Play Installation.
- UL listed for installation into furniture.