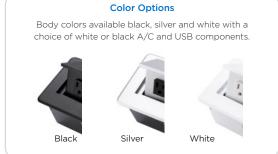

It is **simple to install**, easily mounted into any surface with all brackets and hardware included with no exposed screws to complement any design. Body colors include white, silver or black with a choice of white or black A/C and RJ45 network components.

## Color Options Black, white or silver body Black or white components Warranty 1 year

Phone: 914-699-0101 Fax: 914-407-1659

© 2019 BCP | All Rights Reserved

**BCP POWER SERIES** 

Pop-Up Power Center / BCP-GS201/2 RJ45