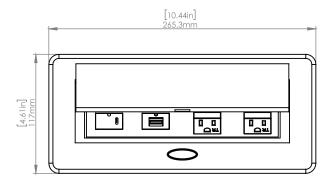

# **General Product Information**

| Product Number | GS201/2 RJ45 |              |      |
|----------------|--------------|--------------|------|
| Dimensions     | L            | $\mathbb{W}$ | D    |
| Inches         | 10.39        | 4.64         | 2.67 |
| Weight         | 3 lb 66oz    |              |      |