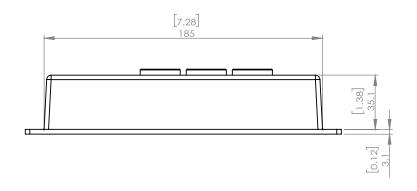

### **General Product Information**

Product Number BCP-3ACUL

Color Options Black or White

 Dimensions
 L
 W
 D

 Inches
 8.27
 1.79
 1.38

Weight 16.73oz
Warrantv 1 vear

Phone: 914-699-0101 Fax: 914-407-1659