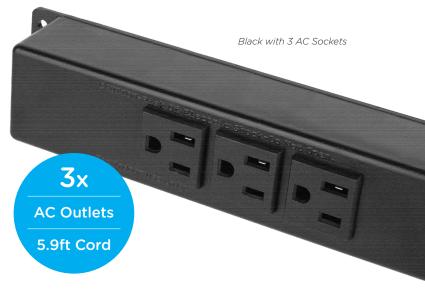

Black with 3 AC Sockets

## **Key Features**

- 3 AC outlets
- Applicable voltage: 120 VAC / current: 15 A.
   Your electrical equipment choice
- Fire-resistant outer shell and built-in safety system provides you and your devices with complete protection
- Requires a cut out in the work surface for an easy installation