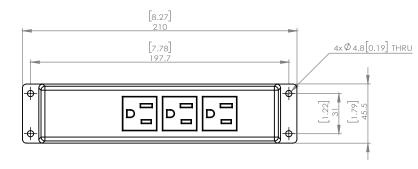

## **Key Features**

- 3 AC outlets
- Applicable voltage: 120 VAC / current: 15 A.
   Your electrical equipment choice
- Fire-resistant outer shell and built-in safety system provides you and your devices with complete protection
- Requires a cut out in the work surface for an easy installation

### **General Product Information**

Product Number BCP-3ACUL

Color Options Black or White

 Dimensions
 L
 W
 D

 Inches
 8.27
 1.79
 1.38

Weight 16.73oz
Warrantv 1 vear

Phone: 914-699-0101 Fax: 914-407-1659

#### How to install

Requires a cut out in the work surface in order to sit flush.

**Step 1:** Mark the area according to the 4 holes cut out as shown on the diagram, ensuring you have a power outlet nearby. Make sure the surface is clean and dry.

Step 2: Drill holes of diameter 0.19 inches where marked.

Step 3: Secure power strip in place with 4 screws.

Clip the metal plate cover onto the socket.

**UL certificate:** Complies with UL/CUL Certification, UL 962A furniture power distribution units.