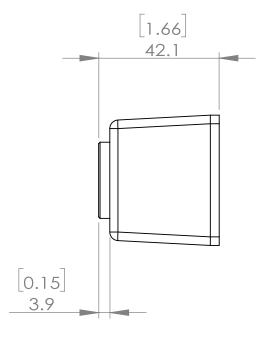

### **General Product Information**

Product Number BCP-4ACUL

Color Options Black or White

 Dimensions
 L
 W
 D

 Inches
 8.27
 1.79
 1.38

Weight 16.73oz
Warrantv 1 vear

Phone: 914-699-0101 Fax: 914-407-1659