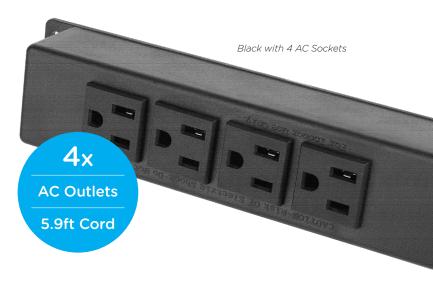

Black with 4 AC Sockets

## **Key Features**

- 4 AC outlets
- Applicable voltage: 120 VAC / current: 15 A.
   Your electrical equipment choice
- Fire-resistant outer shell and built-in safety system provides you and your devices with complete protection
- Requires a cut out in the work surface for an easy installation