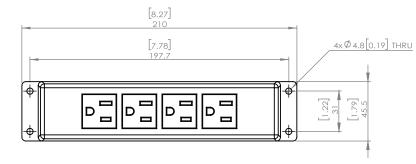

## **Key Features**

- 4 AC outlets
- Applicable voltage: 120 VAC / current: 15 A.
   Your electrical equipment choice
- Fire-resistant outer shell and built-in safety system provides you and your devices with complete protection
- Requires a cut out in the work surface for an easy installation

### **General Product Information**

Product Number BCP-4ACUL

Color Options Black or White

 Dimensions
 L
 W
 D

 Inches
 8.27
 1.79
 1.38

Weight 16.73oz
Warrantv 1 vear

Phone: 914-699-0101 Fax: 914-407-1659

#### How to install

Requires a cut out in the work surface in order to sit flush.

**Step 1:** Mark the area according to the 4 holes cut out as shown on the diagram, ensuring you have a power outlet nearby. Make sure the surface is clean and dry.

Step 2: Drill holes of diameter 0.19 inches where marked.

Step 3: Secure power strip in place with 4 screws.

Clip the metal plate cover onto the socket.

**UL certificate:** Complies with UL/CUL Certification, UL 962A furniture power distribution units.