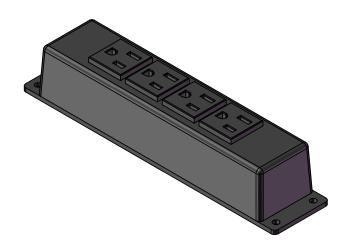

## **Key Features**

- 4 AC outlets
- Applicable voltage: 120 VAC / current: 15 A.
   Your electrical equipment choice
- Fire-resistant outer shell and built-in safety system provides you and your devices with complete protection
- Requires a cut out in the work surface for an easy installation

#### How to install

Requires a cut out in the work surface in order to sit flush.

**Step 1:** Mark the area according to the 4 holes cut out as shown on the diagram, ensuring you have a power outlet nearby. Make sure the surface is clean and dry.