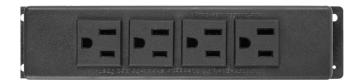

## **Key Features**

- 4 AC outlets
- Applicable voltage: 120 VAC / current: 15 A.
   Your electrical equipment choice
- Fire-resistant outer shell and built-in safety system provides you and your devices with complete protection
- Requires a cut out in the work surface for an easy installation

# 4 AC Power Strip

# **4 AC Power Strip**