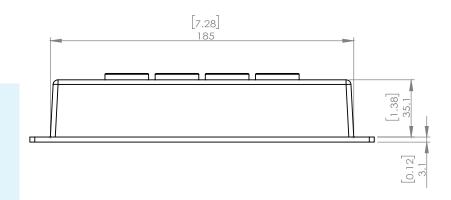

### **General Product Information**

Product Number BCP-4ACUL

Color Options Black or White

 Dimensions
 L
 W
 D

 Inches
 8.27
 1.79
 1.38

Weight 16.73oz
Warrantv 1 vear

Phone: 914-699-0101 Fax: 914-407-1659