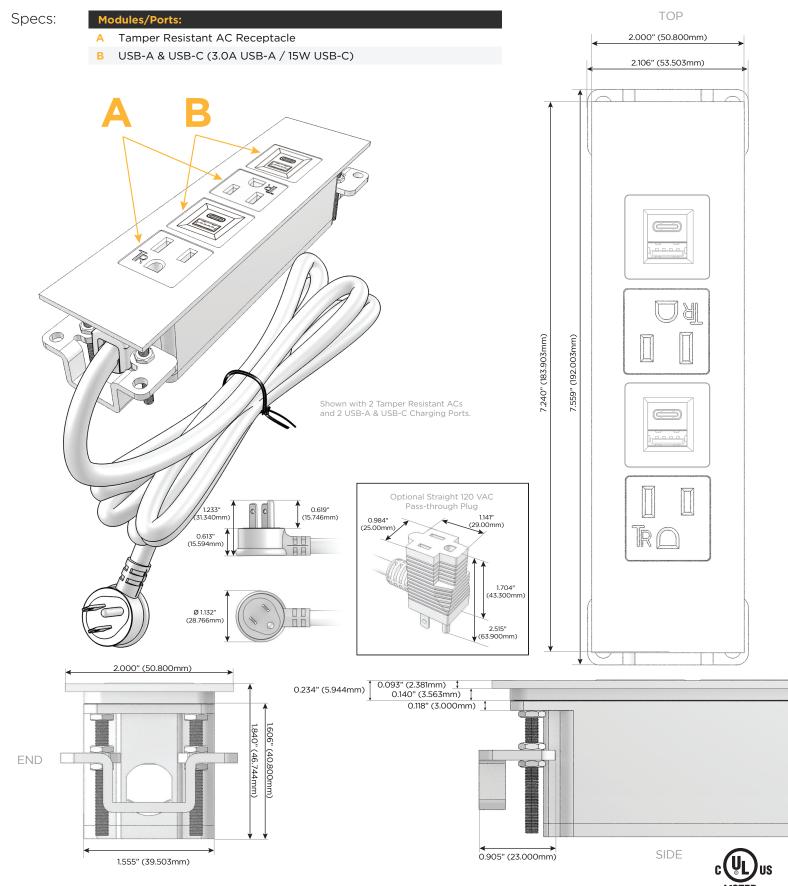

### Features:

A Tamper Resistant AC Receptacle

Module/Port Options:

- B USB-A & USB-C (3.0A USB-A / 15W USB-C)
- U Double USB (Fast Charging Ports Rated for 3.2A)
- D AC Dimmer
- H HDMI
- 6 CAT 6
- 12 RJ 12
- X Switched AC
- Y 3-Way Switch
- C USB-C (27W High Speed Charging Port)
- Z USB-C (18W High Speed Charging Port)
- R Switched AC (Rocker Switch)

#### Plug:

Supplied with Low Profile Flat 45° Angle 120 VAC Plug Optional Standard Straight 120 VAC Plug Optional Straight 120 VAC Pass-through Plug Shown in White (ABS) Plate, featuring 2 Tamper Resistant ACs and 2 USB-A & USB-C Charging Ports.