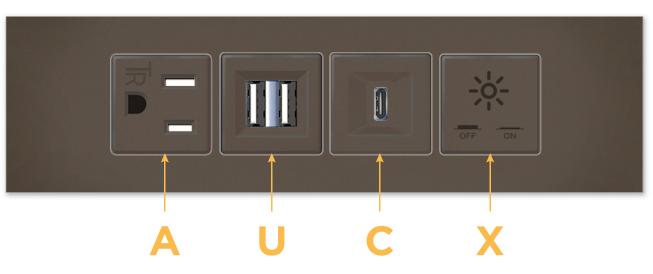

## Module/Port Options:

- Tamper Resistant AC Receptacle
- B USB-A & USB-C (3.0A USB-A / 15W USB-C)
- U Double USB-A (Fast Charging Ports Rated for 3.2A)
- D AC Dimmer
- H HDMI
- 6 CAT 6
- 12 RJ 12
- X Switched AC
- Y 3-Way Switch
- C USB-C (27W High Speed Charging Port)
- Z USB-C (18W High Speed Charging Port)
- R Switched AC (Rocker Switch)

## Plug:

Supplied with Low Profile Flat 45° Angle 120 VAC Plug Optional Standard Straight 120 VAC Plug Optional Straight 120 VAC Pass-through Plug

Shown in Oil Rubbed Bronze (ABS) Trim Plate, featuring 1 Tamper Resistant ACs, 1 Double USB-A Charging Port, 1 USB-C Charging Port, and 1 Switched AC