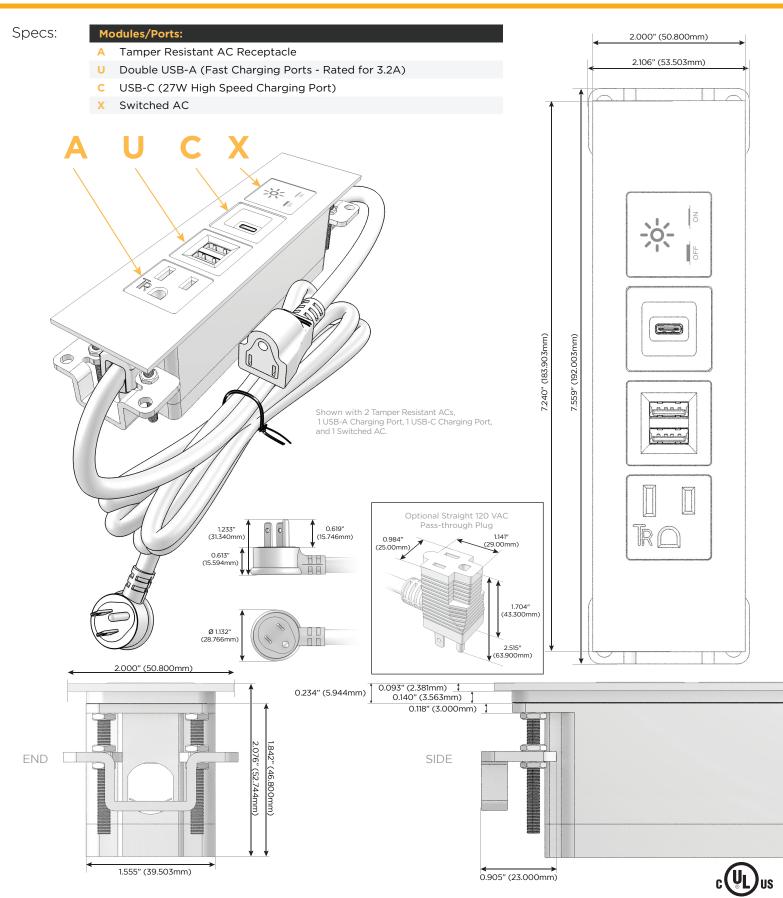

## Module/Port Options:

- Tamper Resistant AC Receptacle
- B USB-A & USB-C (3.0A USB-A / 15W USB-C)
- U Double USB-A (Fast Charging Ports Rated for 3.2A)
- D AC Dimmer
- H HDMI
- 6 CAT 6
- 12 RJ 12
- X Switched AC
- Y 3-Way Switch
- C USB-C (27W High Speed Charging Port)
- Z USB-C (18W High Speed Charging Port)
- R Switched AC (Rocker Switch)

## Plug:

Supplied with Low Profile Flat 45° Angle 120 VAC Plug Optional Standard Straight 120 VAC Plug Optional Straight 120 VAC Pass-through Plug

Shown in Oil Rubbed Bronze (ABS) Trim Plate, featuring 1 Tamper Resistant ACs, 1 Double USB-A Charging Port, 1 USB-C Charging Port, and 1 Switched AC