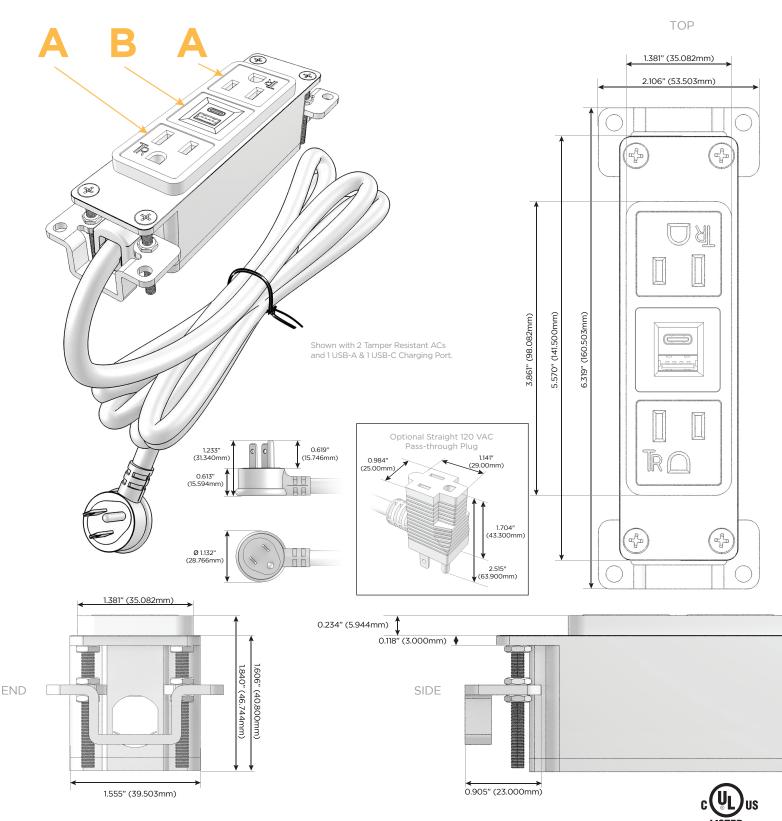

#### **Module/Port Options:**

- A Tamper Resistant AC Receptacle
- B USB-A & USB-C (3.0A USB-A / 15W USB-C)
- U Double USB (Fast Charging Ports Rated for 3.2A)
- D AC Dimmer
- H HDMI
- 6 CAT 6
- 12 RJ 12
- X Switched AC
- Y 3-Way Switch
- C USB-C (27W High Speed Charging Port)
- Z USB-C (18W High Speed Charging Port)
- R Switched AC (Rocker Switch)

## Plug:

Supplied with Low Profile Flat 45° Angle 120 VAC Plug
Optional Standard Straight 120 VAC Plug
Optional Straight 120 VAC Pass-through Plug

Shown in Unicolor  $^{\rm TM}$  Brass (ABS), Bezel, featuring 2 Tamper Resistant ACs and 1 USB-A & UBC-C Charging Port.

# **Modules/Ports:**

- Tamper Resistant AC Receptacle
- USB-A & USB-C (3.0A USB-A / 15W USB-C)