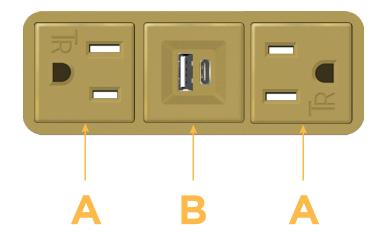

#### **Module/Port Options:**

- A Tamper Resistant AC Receptacle
- B USB-A & USB-C (3.0A USB-A / 15W USB-C)
- U Double USB (Fast Charging Ports Rated for 3.2A)
- D AC Dimmer
- H HDMI
- 6 CAT 6
- 12 RJ 12
- X Switched AC
- Y 3-Way Switch
- C USB-C (27W High Speed Charging Port)
- Z USB-C (18W High Speed Charging Port)
- R Switched AC (Rocker Switch)

# **Modules/Ports:**

- Tamper Resistant AC Receptacle
- USB-A & USB-C (3.0A USB-A / 15W USB-C)