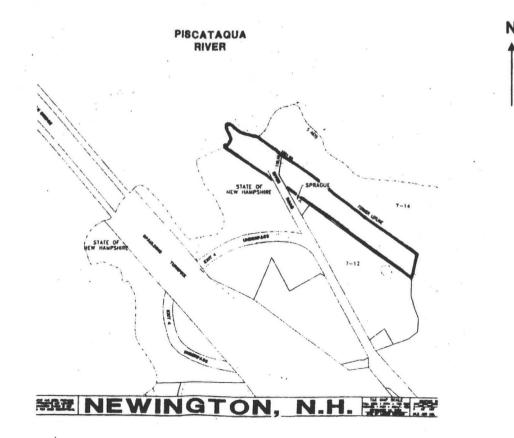

Section 10 Page 1

### Newington Depot/Toll House Rockingham County, New Hampshire

#### **Verbal Boundary Description**

As delineated on the attached sketch map, the National Register eligible property consists of the original, rectangular-shaped, 3.87 acre parcel transferred by the Boston and Maine Railroad to the State of New Hampshire in 1940.

#### **Boundary Justification**

The nominated property includes the Depot/Toll House as well as the southern abutment site of the Portsmouth and Dover Railroad Bridge (no longer extant), the segment of Bloody Point Road that approached the depot and bridge and the remains of the Bloody Point section of the Portsmouth and Dover Railroad corridor. It encompasses the historic evidence of the property's significance under both Criteria A and C.



United States Department of the Interior
National Park Service / National Register of Historic Places Registration Form
NPS Form 10-900

OMB No. 1024-0018

(Expires 5/31/2012)

| Name of Property                                   | Rockingham/NH County and State |                |  |
|----------------------------------------------------|--------------------------------|----------------|--|
| 11. Form Prepared By                               |                                |                |  |
| name/title Lisa Mausolf, Preservation Consultant   |                                |                |  |
| organization For the Newington Heritage Commission | date August 20                 | 09             |  |
| street & number 6 Field Pond Drive                 | telephone 781-