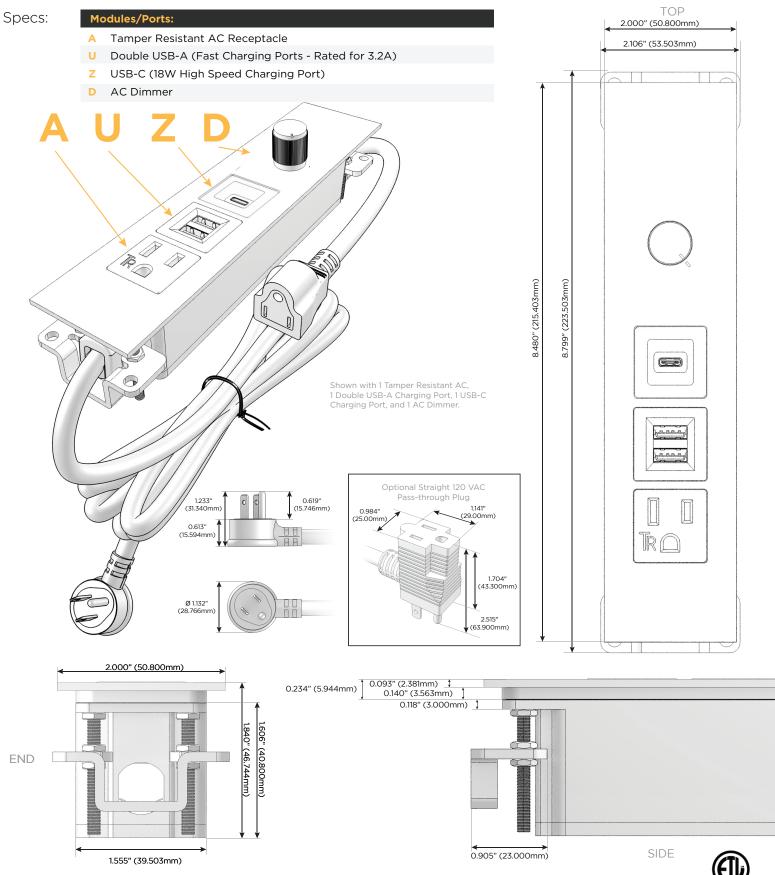

### **BS:** Module/Port Options:

- A Tamper Resistant AC Receptacle
- B USB-A & USB-C (3.0A USB-A / 15W USB-C)
- U Double USB-A (Fast Charging Ports Rated for 3.2A)
- D AC Dimmer
- H HDMI
- 6 CAT 6
- 12 RJ 12
- X Switched AC
- Y 3-Way Switch
- C USB-C (27W High Speed Charging Port)
- Z USB-C (18W High Speed Charging Port)
- R Switched AC (Rocker Switch)

### Plug:

Supplied with Low Profile Flat 45° Angle 120 VAC Plug Optional Standard Straight 120 VAC Plug Optional Straight 120 VAC Pass-through Plug Shown in Unicolor ™ Magnesium (Steel) Slim Plate, featuring 1 Tamper Resistant AC, 1 Double USB Charging Port, 1 USB-C Charging Port, and 1 AC Dimmer.

- CLEAN, COMPACT DESIGN
- STREAMLINED
- LOW PROFILE
- SIDE-EXITING CORDS
- PLUG & PLAY
- 3.2A HIGH SPEED USB-A CHARGING FOR ALL DEVICES
- 18W USB-C FAST-CHARGING FOR ALL DEVICES
- 6' AC CORD & PLUG (FLAT PLUG STANDARD)
- CUSTOMIZABLE CONFIGURATIONS AND FINISHES
- ETL LISTED (IN COMPLIANCE WITH UL 962A)
- 15A
- 0% TO 100% DIMMING