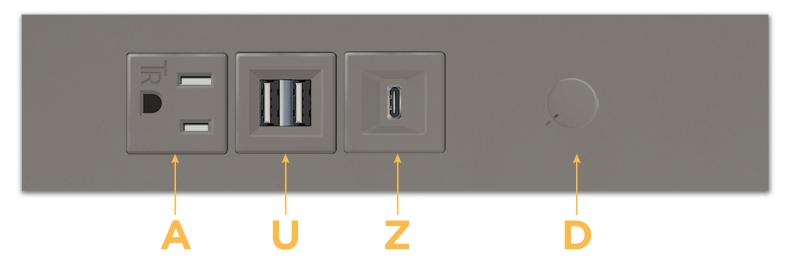

### **BS:** Module/Port Options:

- A Tamper Resistant AC Receptacle
- B USB-A & USB-C (3.0A USB-A / 15W USB-C)
- U Double USB-A (Fast Charging Ports Rated for 3.2A)
- D AC Dimmer
- H HDMI
- 6 CAT 6
- 12 RJ 12
- X Switched AC
- Y 3-Way Switch
- C USB-C (27W High Speed Charging Port)
- Z USB-C (18W High Speed Charging Port)
- R Switched AC (Rocker Switch)

### Plug:

Supplied with Low Profile Flat 45° Angle 120 VAC Plug Optional Standard Straight 120 VAC Plug Optional Straight 120 VAC Pass-through Plug Shown in Unicolor ™ Magnesium (Steel) Slim Plate, featuring 1 Tamper Resistant AC, 1 Double USB Charging Port, 1 USB-C Charging Port, and 1 AC Dimmer.