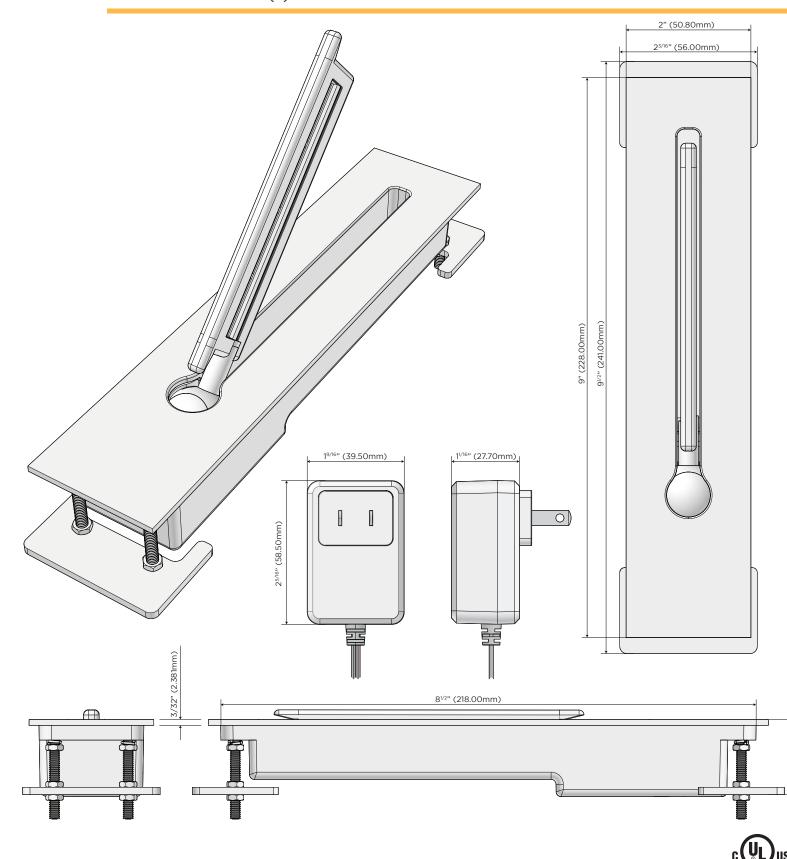

## Reading Lamp Finish: BLACK (ABS)

Custom Finishes Available

M-RDLT-BLADE-BATP(2)

Shown in Black (ABS) Trim Plate

## Features:

| LEDs (Per Fixture):     | 12    |
|-------------------------|-------|
| CCT:                    | 3500K |
| Lm:                     | 140   |
| Power Consumption (W):  | 2.4W  |
| CRI:                    | > 95  |
| Operating Voltage (DC): | 24V   |

- CLEAN, COMPACT DESIGN
- STREAMLINED
- LOW PROFILE
- PLUG & PLAY
- 360° POSITIONABLE LED READING LIGHTS
- ANTIGLARE FILM
- CLASS 2
- LM80 >80,000 HRS
- SILICONE EDGES KEEP EXPOSED PARTS COOL
- CUSTOMIZABLE CONFIGURATIONS AND FINISHES
- UL LISTED
- SET INCLUDES ONE PAIR (OF TWO) LOW VOLTAGE READING LAMPS (EACH INCLUDES IT'S OWN 120 VAC --> 24 VDC LED POWER SUPPLY)
- Driver: Input Voltage Range: 100Vac-240Vac Input Frequency: 50Hz/60Hz 24V Output Voltage (Vdc): Output Current (mA): 250mA