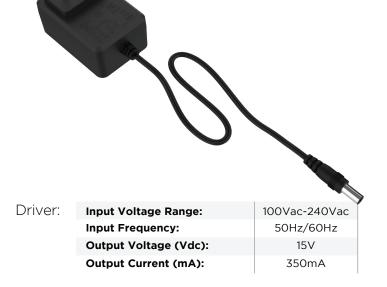

- CLEAN, COMPACT DESIGN
- STREAMLINED
- LOW PROFILE
- PLUG & PLAY
- 360° POSITIONABLE LED READING LIGHTS
- ANTIGLARE FILM
- CLASS 2
- LM80 >80,000 HRS
- SILICONE EDGES KEEP EXPOSED PARTS COOL
- CUSTOMIZABLE CONFIGURATIONS AND FINISHES
- UL LISTED
- SET INCLUDES ONE PAIR (OF TWO) LOW VOLTAGE READING LAMPS (EACH INCLUDES IT'S OWN 120 VAC ---> 15 VDC LED POWER SUPPLY)