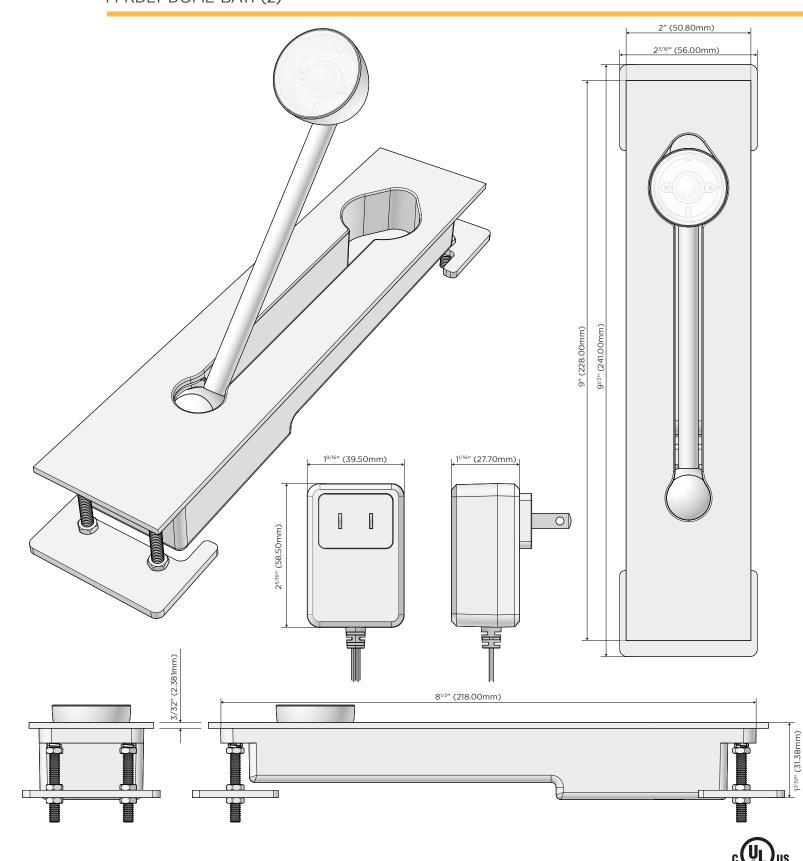

## M-RDLT-DOME-BATP(2)

Distributed by

Mormax Company, Inc. 8 Westchester Plaza

Elmsford, NY 10523

914-699-0101

sales@mormax.com mormax.com

Featuring Nichia LEDs, our Directional LED Headboard Reading lights offer a compact, streamlined design with 360° Directional adjustability with a unique ball-in-socket design that will not loosen over time. With High CRI and Antiglare privacy film. Available in Metro's full range of Unicolor™ finishes with Custom Color matching also available.

## Features:

| LEDs (Per Fixture):     | 4     |
|-------------------------|-------|
| CCT:                    | 3500K |
| Lm:                     | 240   |
| Power Consumption (W):  | 2.7W  |
| CRI:                    | > 95  |
| Operating Voltage (DC): | 15V   |

- CLEAN, COMPACT DESIGN
- STREAMLINED
- LOW PROFILE
- PLUG & PLAY
- 360° POSITIONABLE LED READING LIGHTS
- ANTIGLARE FILM
- CLASS 2
- LM80 >80,000 HRS
- SILICONE EDGES KEEP EXPOSED PARTS COOL
- CUSTOMIZABLE CONFIGURATIONS AND FINISHES
- UL LISTED
- SET INCLUDES ONE PAIR (OF TWO) LOW VOLTAGE READING LAMPS (EACH INCLUDES IT'S OWN 120 VAC ---> 15 VDC LED POWER SUPPLY)