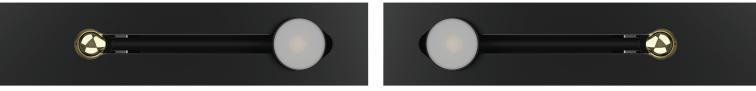

CCT can be customized.

Reading Lamp Finish: **BLACK (ABS)** Custom Finishes Available M-RDLT-DOME-BATP(2)

Shown in Black (ABS) Trim Plate

- CLEAN, COMPACT DESIGN
- STREAMLINED
- LOW PROFILE
- PLUG & PLAY
- 360° POSITIONABLE LED READING LIGHTS
- ANTIGLARE FILM
- CLASS 2
- LM80 >80,000 HRS
- SILICONE EDGES KEEP EXPOSED PARTS COOL
- CUSTOMIZABLE CONFIGURATIONS AND FINISHES
- UL LISTED
- SET INCLUDES ONE PAIR (OF TWO) LOW VOLTAGE READING LAMPS (EACH INCLUDES IT'S OWN 120 VAC ---> 15 VDC LED POWER SUPPLY)