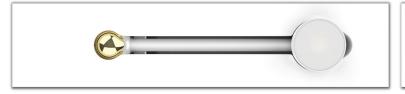

sales@mormax.com mormax.com

Featuring Nichia LEDs, our Directional LED Headboard Reading lights offer a compact, streamlined design with 360° Directional adjustability with a unique ball-in-socket design that will not loosen over time. With High CRI and Antiglare privacy film. Available in Metro's full range of Unicolor™ finishes with Custom Color matching also available.

CCT can be customized.

Reading Lamp Finish: WHITE (ABS) Custom Finishes Available M-RDLT-DOME-WATP(2)

Shown in White (ABS) Trim Plate

- CLEAN, COMPACT DESIGN
- STREAMLINED
- LOW PROFILE
- PLUG & PLAY
- 360° POSITIONABLE LED READING LIGHTS
- ANTIGLARE FILM
- CLASS 2
- LM80 >80,000 HRS
- SILICONE EDGES KEEP EXPOSED PARTS COOL
- CUSTOMIZABLE CONFIGURATIONS AND FINISHES
- UL LISTED
- SET INCLUDES ONE PAIR (OF TWO) LOW VOLTAGE READING LAMPS (EACH INCLUDES IT'S OWN 120 VAC --> 15 VDC LED POWER SUPPLY)