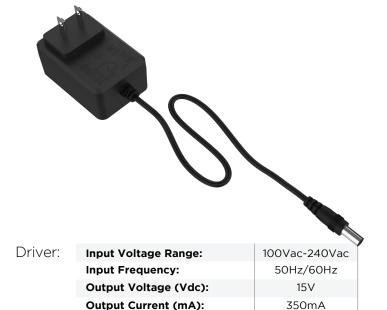

- CLEAN, COMPACT DESIGN
- STREAMLINED
- LOW PROFILE
- PLUG & PLAY
- 360° POSITIONABLE LED READING LIGHTS
- ANTIGLARE FILM
- CLASS 2
- LM80 >80,000 HRS
- SILICONE EDGES KEEP EXPOSED PARTS COOL
- CUSTOMIZABLE CONFIGURATIONS AND FINISHES
- UL LISTED
- SET INCLUDES ONE PAIR (OF TWO) LOW VOLTAGE READING LAMPS (EACH INCLUDES IT'S OWN 120 VAC --> 15 VDC LED POWER SUPPLY)