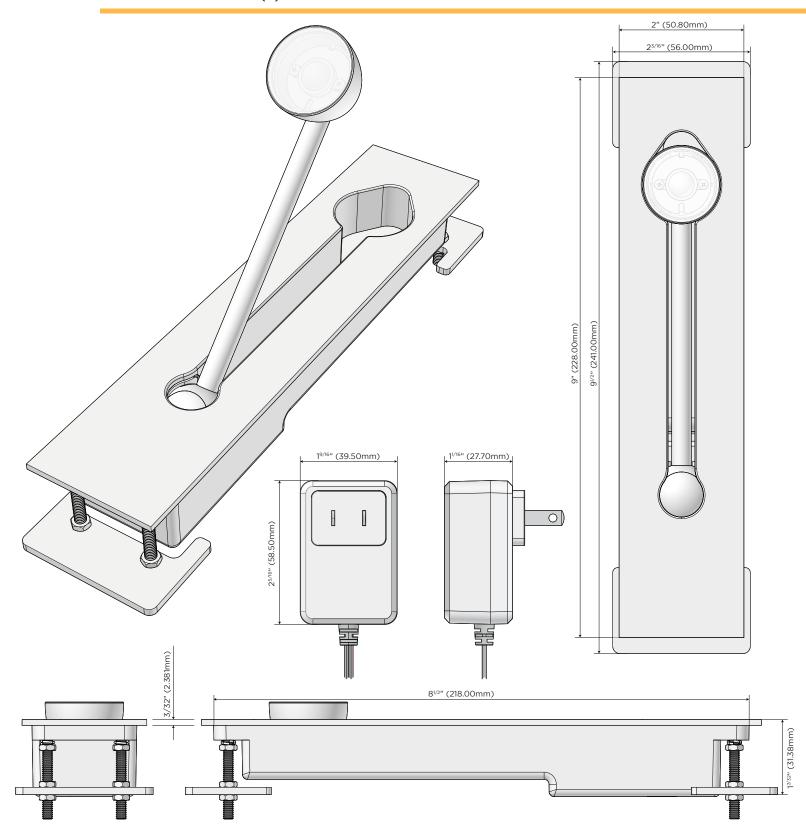

CCT can be customized.

Reading Lamp Finish: WHITE (ABS) Custom Finishes Available M-RDLT-DOME-WATP(2)

Shown in White (ABS) Trim Plate

#### Features:

| LEDs (Per Fixture):     | 4     |
|-------------------------|-------|
| CCT:                    | 3500K |
| Lm:                     | 240   |
| Power Consumption (W):  | 2.7W  |
| CRI:                    | > 95  |
| Operating Voltage (DC): | 15V   |