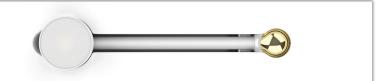

sales@mormax.com mormax.com

Featuring Nichia LEDs, our Directional LED Headboard Reading lights offer a compact, streamlined design with 360° Directional adjustability with a unique ball-in-socket design that will not loosen over time. With High CRI and Antiglare privacy film. Available in Metro's full range of Unicolor™ finishes with Custom Color matching also available.

CCT can be customized.

Reading Lamp Finish: WHITE (ABS) Custom Finishes Available M-RDLT-DOME-WATP(2)

Shown in White (ABS) Trim Plate

- CLEAN, COMPACT DESIGN
- STREAMLINED
- LOW PROFILE
- PLUG & PLAY
- 360° POSITIONABLE LED READING LIGHTS
- ANTIGLARE FILM
- CLASS 2
- LM80 >80,000 HRS
- SILICONE EDGES KEEP EXPOSED PARTS COOL
- CUSTOMIZABLE CONFIGURATIONS AND FINISHES
- UL LISTED
- SET INCLUDES ONE PAIR (OF TWO) LOW VOLTAGE READING LAMPS (EACH INCLUDES IT'S OWN 120 VAC --> 15 VDC LED POWER SUPPLY)