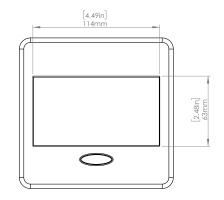

### **Product Information**

| Product    | PUOOBK   |      |      |
|------------|----------|------|------|
| Color      | Black    |      |      |
| Dimensions | L        | W    | D    |
| Inches     | 5.43     | 5.31 | 2.56 |
| Weight     | 2.45 lb. |      |      |
| Warranty   | l year   |      |      |