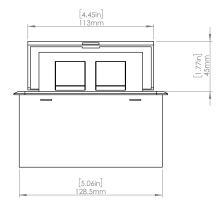

### **Product Information**

| Product    | PUOOBK   |      |      |
|------------|----------|------|------|
| Color      | Black    |      |      |
| Dimensions | L        | W    | D    |
| Inches     | 5.43     | 5.31 | 2.56 |
| Weight     | 2.45 lb. |      |      |
| Warranty   | l year   |      |      |