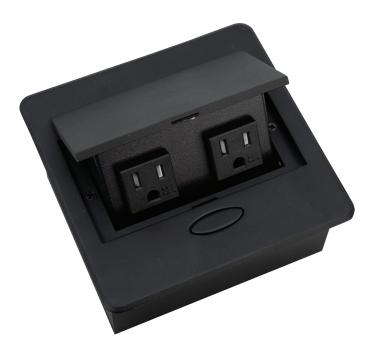

## BCP PUOOBK POP-UP POWER CENTER

BCP Pop Up Power Centers complement any furniture. Their compact shape is designed to be mounted into all types of applications. When closed they sit flush, creating an attractive and minimal appearance. Simply press the button for quick access to power and data.

They're designed specifically for areas that are prone to spills from liquids, including communal tables, lounges and other public spaces. Easily mounts into all types of furniture for convenient power and charging access on demand.

#### **Standard Features**

- 2 Tamper Resistant AC Outlets
- 6 ft. power cord
- 15 A
- Power Cable: 14AWG Wire Rightangled round plug
- UL/CUL Listed for mounting in furniture