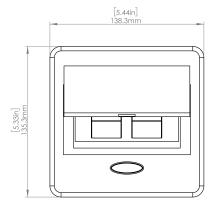

### How to install

Requires a cut out in the work surface in order to sit flush.

- Step 1: Mark the area according to the hole cut out size L 5.12in W 4.33in. Make sure the surface is clean and dry.
- Step 2: Cut out carefully where marked.
- Step 3: Insert the Pop-Up Power Center into the hole including the powercord, until it fits snugly, secure with 4 screws provided.