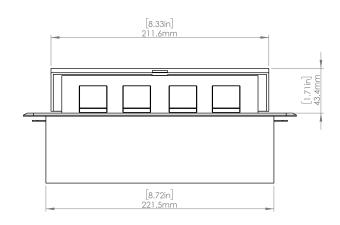

## **Product Information**

| Product PUOOO6BK |
|------------------|
|                  |

Color Black

**Dimensions** L W D

**Inches** 10.47 4.65 2.56

Weight 3.5 lb.

Warranty 1 year