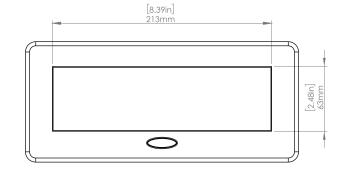

## **Product Information**

| Product PUOOO6BK |
|------------------|
|                  |

Color Black

**Dimensions** L W D

**Inches** 10.47 4.65 2.56

Weight 3.5 lb.

Warranty 1 year