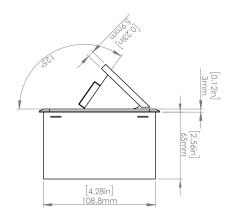

## **Product Information**

| Product PUOOO6BK |
|------------------|
|                  |

Color Black

**Dimensions** L W D

**Inches** 10.47 4.65 2.56

Weight 3.5 lb.

Warranty 1 year

#### How to install

Requires a cut out in the work surface in order to sit flush.

- **Step 1:** Mark the area according to the hole cut out size L 8.86in W 4.33in. Make sure the surface is clean and dry.
- Step 2: Cut out carefully where marked.
- **Step 3**: Insert the Pop-Up Power Center into the hole including the powercord, until it fits snugly, secure with 4 screws provided.