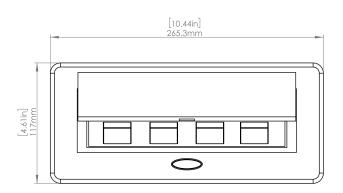

## **Product Information**

| Product PUOOO6BK |
|------------------|
|                  |

Color Black

**Dimensions** L W D

**Inches** 10.47 4.65 2.56

Weight 3.5 lb.

Warranty 1 year

#### How to install

Requires a cut out in the work surface in order to sit flush.

- **Step 1:** Mark the area according to the hole cut out size L 8.86in W 4.33in. Make sure the surface is clean and dry.
- Step 2: Cut out carefully where marked.
- **Step 3**: Insert the Pop-Up Power Center into the hole including the powercord, until it fits snugly, secure with 4 screws provided.