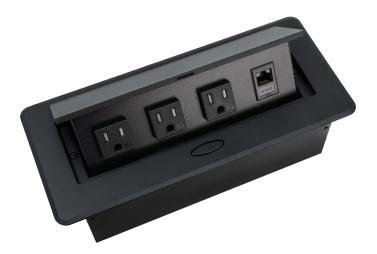

BCP Pop Up Power Centers complement any furniture. Their compact shape is designed to be mounted into all types of applications. When closed they sit flush, creating an attractive and minimal appearance. Simply press the button for quick access to power and data.

## Standard Features

- 3 Tamper Resistant AC Outlets
- 1 Cat 6 connector with pigtails
- 6 ft. power cord
- 15 A
- Power Cable: 14AWG Wire Rightangled round plug
- UL/CUL Listed for mounting in furniture