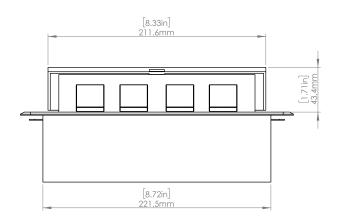

## **Product Information**

| Product | PUOOO6SV |
|---------|----------|
|         |          |

Color Silver

**Dimensions** L W D

**Inches** 10.47 4.65 2.56

Weight 3.5 lb.

Warranty 1 year