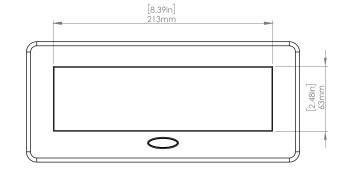

## **Product Information**

| Product | PUOOO6SV |
|---------|----------|
|         |          |

Color Silver

**Dimensions** L W D

**Inches** 10.47 4.65 2.56

Weight 3.5 lb.

Warranty 1 year