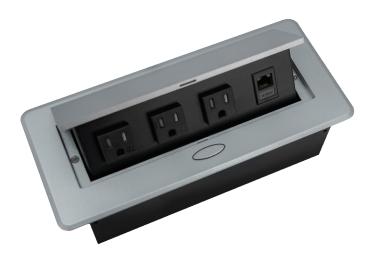

BCP Pop Up Power Centers complement any furniture. Their compact shape is designed to be mounted into all types of applications. When closed they sit flush, creating an attractive and minimal appearance. Simply press the button for quick access to power and data.

## **Standard Features**

- 3 Tamper Resistant AC Outlets
- 1 Cat 6 connector with pigtails
- 6 ft. power cord
- 15 A
- Power Cable: 14AWG Wire Rightangled round plug
- UL/CUL Listed for mounting in furniture