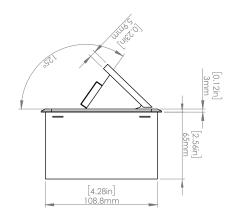

## **Product Information**

| Product | PUOOO6SV |
|---------|----------|
|         |          |

Color Silver

**Dimensions** L W D

**Inches** 10.47 4.65 2.56

Weight 3.5 lb.

Warranty 1 year

### How to install

Requires a cut out in the work surface in order to sit flush.

- Step 1: Mark the area according to the hole cut out size L 8.86in W 4.33in. Make sure the surface is clean and dry.
- Step 2: Cut out carefully where marked.
- **Step 3**: Insert the Pop-Up Power Center into the hole including the powercord, until it fits snugly, secure with 4 screws provided.