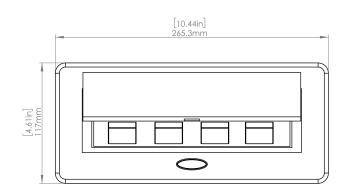

## **Product Information**

| Product | PUOOO6SV |
|---------|----------|
|         |          |

Color Silver

**Dimensions** L W D

**Inches** 10.47 4.65 2.56

Weight 3.5 lb.

Warranty 1 year