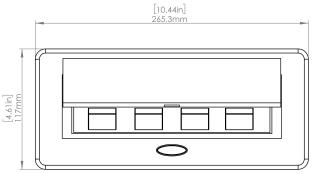

## **Product Information**

| Product | PUOOO6WWH  |
|---------|------------|
| Product | PUUUUUVVII |

Color White

**Dimensions** L W D

Inches 10.47 4.65 2.56

Weight 3.5 lb.

Warranty 1 year