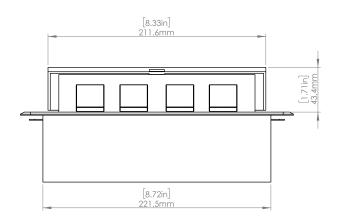

## **Product Information**

| Product | PUOOO6WWH  |
|---------|------------|
| Product | PUUUUUVVII |

Color White

**Dimensions** L W D

Inches 10.47 4.65 2.56

Weight 3.5 lb.

Warranty 1 year