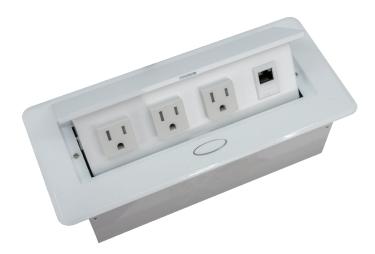

BCP Pop Up Power Centers complement any furniture. Their compact shape is designed to be mounted into all types of applications. When closed they sit flush, creating an attractive and minimal appearance. Simply press the button for quick access to power and data.

## **Standard Features**

- 3 Tamper Resistant AC Outlets
- 1 Cat 6 connector with pigtails
- 6 ft. power cord
- 15 A
- Power Cable: 14AWG Wire Rightangled round plug
- UL/CUL Listed for mounting in furniture

## **Product Information**

| Product | PUOOO6WWH  |
|---------|------------|
| Product | PUUUUUVVII |

Color White

**Dimensions** L W D

Inches 10.47 4.65 2.56

Weight 3.5 lb.

Warranty 1 year