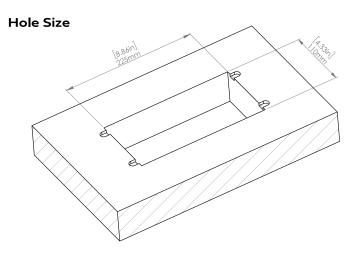

#### How to install

Requires a cut out in the work surface in order to sit flush.

- Step 1: Mark the area according to the hole cut out size L 8.86in W 4.33in. Make sure the surface is clean and dry.
- Step 2: Cut out carefully where marked.
- Step 3: Insert the Pop-Up Power Center into the hole including the powercord, until it fits snugly, secure with 4 screws provided.