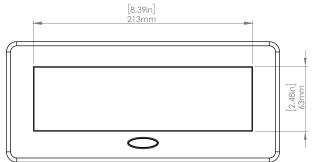

## **Product Information**

| Product | PUOOO6WWH  |
|---------|------------|
| Product | PUUUUUVVII |

Color White

**Dimensions** L W D

Inches 10.47 4.65 2.56

Weight 3.5 lb.

Warranty 1 year

[4.28in]

[2.56in] 65mm