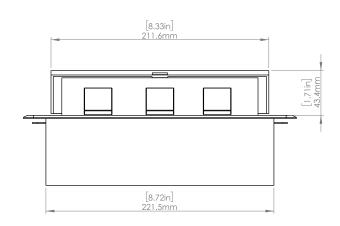

### How to install

Requires a cut out in the work surface in order to sit flush.

- Step 1: Mark the area according to the hole cut out size L 8.86in W 4.33in. Make sure the surface is clean and dry.
- Step 2: Cut out carefully where marked.
- Step 3: Insert the Pop-Up Power Center into the hole including the powercord, until it fits snugly, secure with 4 screws provided.

## **Product Information**

| Product    | PUOOOBK |      |      |
|------------|---------|------|------|
| Color      | Black   |      |      |
| Dimensions | L       | W    | D    |
| Inches     | 10.47   | 4.65 | 2.56 |
| Weight     | 3.5 lb. |      |      |
| Warranty   | 1 year  |      |      |