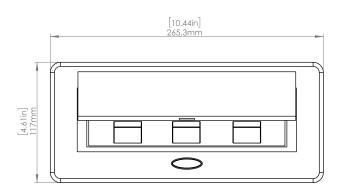

## **Product Information**

| Product    | PUOOOBK |      |      |
|------------|---------|------|------|
| Color      | Black   |      |      |
| Dimensions | L       | W    | D    |
| Inches     | 10.47   | 4.65 | 2.56 |
| Weight     | 3.5 lb. |      |      |
| Warranty   | 1 year  |      |      |