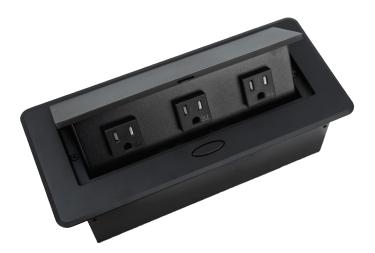

BCP Pop Up Power Centers complement any furniture. Their compact shape is designed to be mounted into all types of applications. When closed they sit flush, creating an attractive and minimal appearance. Simply press the button for quick access to power and data.

## **Standard Features**

- 3 Tamper Resistant AC Outlets
- 6 ft. power cord
- 15 A
- Power Cable: 14AWG Wire Rightangled round plug
- UL/CUL Listed for mounting in furniture