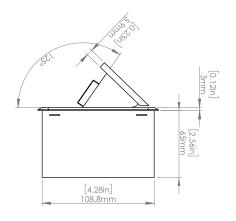

## **Product Information**

| Product    | PUOOOBK |      |      |
|------------|---------|------|------|
| Color      | Black   |      |      |
| Dimensions | L       | W    | D    |
| Inches     | 10.47   | 4.65 | 2.56 |
| Weight     | 3.5 lb. |      |      |
| Warranty   | 1 year  |      |      |