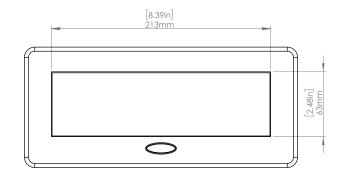

## **Product Information**

| Product    | PUOOOBK |      |      |
|------------|---------|------|------|
| Color      | Black   |      |      |
| Dimensions | L       | W    | D    |
| Inches     | 10.47   | 4.65 | 2.56 |
| Weight     | 3.5 lb. |      |      |
| Warranty   | 1 year  |      |      |