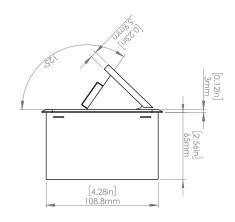

### **Product Information**

| Product    | PUOOOSV        |      |      |
|------------|----------------|------|------|
| Color      | Silver & Black |      |      |
| Dimensions | L              | W    | D    |
| Inches     | 10.47          | 4.65 | 2.56 |
| Weight     | 3.5 lb.        |      |      |
| Warranty   | l year         |      |      |