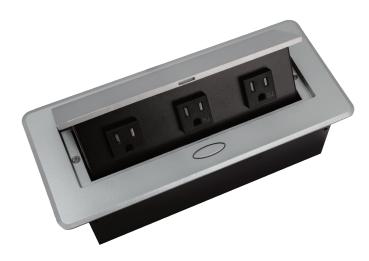

## BCP PUOOOSV POP-UP POWER CENTER

BCP Pop Up Power Centers complement any furniture. Their compact shape is designed to be mounted into all types of applications. When closed they sit flush, creating an attractive and minimal appearance. Simply press the button for quick access to power and data.

They're designed specifically for areas that are prone to spills from liquids, including communal tables, lounges and other public spaces. Easily mounts into all types of furniture for convenient power and charging access on demand.

#### **Standard Features**

- 3 Tamper Resistant AC Outlets
- 6 ft. power cord
- 15 A
- Power Cable: 14AWG Wire Rightangled round plug
- UL/CUL Listed for mounting in furniture