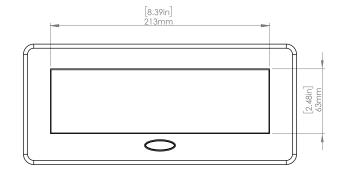

### **Product Information**

| Product    | PUOOOSV        |      |      |
|------------|----------------|------|------|
| Color      | Silver & Black |      |      |
| Dimensions | L              | W    | D    |
| Inches     | 10.47          | 4.65 | 2.56 |
| Weight     | 3.5 lb.        |      |      |
| Warranty   | l year         |      |      |

Hole Size

Phone: 914-699-0101 Fax: 914-407-16<u>59</u> www.mormax.com sales@mormax.com 8 Westchester Plaza Suite 135, Elmsford NY 10523