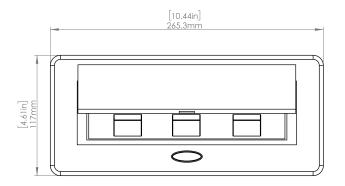

### **Product Information**

| Product    | PUOOOSV        |      |      |
|------------|----------------|------|------|
| Color      | Silver & Black |      |      |
| Dimensions | L              | W    | D    |
| Inches     | 10.47          | 4.65 | 2.56 |
| Weight     | 3.5 lb.        |      |      |
| Warranty   | l year         |      |      |