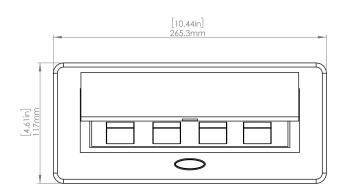

## **Product Information**

| Product    | POOOOOICBR |      |      |
|------------|------------|------|------|
| Color      | Black      |      |      |
| Dimensions | L          | W    | D    |
| Inches     | 10.47      | 4.65 | 2.56 |
| Weight     | 3.5 lb.    |      |      |
| Warranty   | 1 year     |      |      |

#### How to install

Requires a cut out in the work surface in order to sit flush.

- **Step 1:** Mark the area according to the hole cut out size L 8.86in W 4.33in. Make sure the surface is clean and dry.
- Step 2: Cut out carefully where marked.
- **Step 3**: Insert the Pop-Up Power Center into the hole including the powercord, until it fits snugly, secure with 4 screws provided.