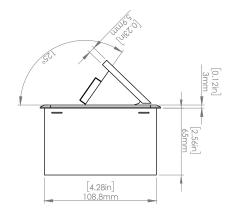

## **Product Information**

| Product    | POOOOOICBR |      |      |
|------------|------------|------|------|
| Color      | Black      |      |      |
| Dimensions | L          | W    | D    |
| Inches     | 10.47      | 4.65 | 2.56 |
| Weight     | 3.5 lb.    |      |      |
| Warranty   | 1 year     |      |      |

#### How to install

Requires a cut out in the work surface in order to sit flush.

- **Step 1:** Mark the area according to the hole cut out size L 8.86in W 4.33in. Make sure the surface is clean and dry.
- Step 2: Cut out carefully where marked.
- **Step 3**: Insert the Pop-Up Power Center into the hole including the powercord, until it fits snugly, secure with 4 screws provided.