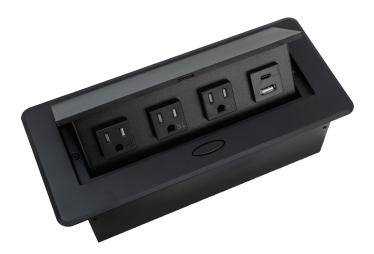

BCP Pop Up Power Centers complement any furniture. Their compact shape is designed to be mounted into all types of applications. When closed they sit flush, creating an attractive and minimal appearance. Simply press the button for quick access to power and data.

## **Standard Features**

- 3 Tamper Resistant AC Outlets
- 1 USB 2.4 Amp fast charging port
- 1 USB-C 18W fast charging port
- 6 ft. power cord
- 15 A

Droduct

- Power Cable: 14AWG Wire Rightangled round plug
- UL/CUL Listed for mounting in furniture

## **POP-UP POWER CENTER**