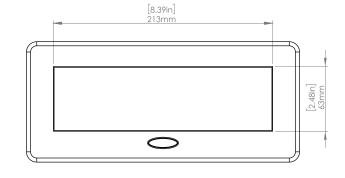

## **Product Information**

| Product    | POOOOOICBR |      |      |
|------------|------------|------|------|
| Color      | Black      |      |      |
| Dimensions | L          | W    | D    |
| Inches     | 10.47      | 4.65 | 2.56 |
| Weight     | 3.5 lb.    |      |      |
| Warranty   | 1 year     |      |      |