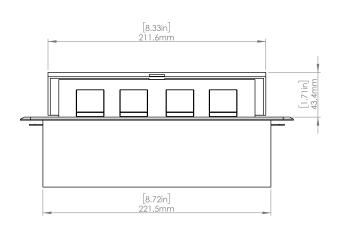

## **Product Information**

| Product    | POOOOOICBR |      |      |
|------------|------------|------|------|
| Color      | Black      |      |      |
| Dimensions | L          | W    | D    |
| Inches     | 10.47      | 4.65 | 2.56 |
| Weight     | 3.5 lb.    |      |      |
| Warranty   | 1 year     |      |      |