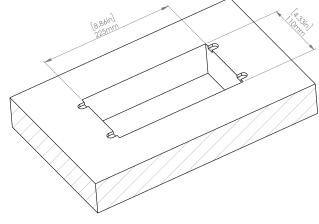

#### How to install

Requires a cut out in the work surface in order to sit flush.

- **Step 1:** Mark the area according to the hole cut out size L 8.86in W 4.33in. Make sure the surface is clean and dry.
- Step 2: Cut out carefully where marked.
- **Step 3**: Insert the Pop-Up Power Center into the hole including the powercord, until it fits snugly, secure with 4 screws provided.