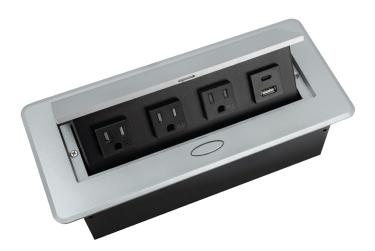

BCP Pop Up Power Centers complement any furniture. Their compact shape is designed to be mounted into all types of applications. When closed they sit flush, creating an attractive and minimal appearance. Simply press the button for quick access to power and data.

## **Standard Features**

- 3 Tamper Resistant AC Outlets
- 1 USB 2.4 Amp fast charging port
- 1 USB-C 18W fast charging port
- 6 ft. power cord
- 15 A
- Power Cable: 14AWG Wire Rightangled round plug
- UL/CUL Listed for mounting in furniture