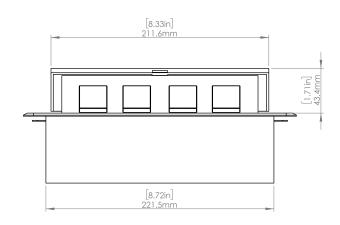

## **Product Information**

| Product    | PUUUUICSV      |      |      |
|------------|----------------|------|------|
| Color      | Silver & Black |      |      |
| Dimensions | L              | W    | D    |
| Inches     | 10.47          | 4.65 | 2.56 |
| Weight     | 3.5 lb.        |      |      |
| Warranty   | 1 year         |      |      |