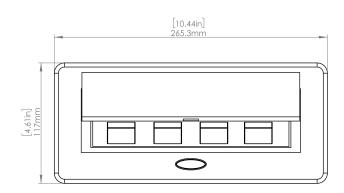

## **Product Information**

| Product    | PUUUUICSV      |      |      |
|------------|----------------|------|------|
| Color      | Silver & Black |      |      |
| Dimensions | L              | W    | D    |
| Inches     | 10.47          | 4.65 | 2.56 |
| Weight     | 3.5 lb.        |      |      |
| Warranty   | 1 year         |      |      |

#### How to install

Requires a cut out in the work surface in order to sit flush.

- Step 1: Mark the area according to the hole cut out size L 8.86in W 4.33in. Make sure the surface is clean and dry.
- Step 2: Cut out carefully where marked.
- Step 3: Insert the Pop-Up Power Center into the hole including the powercord, until it fits snugly, secure with 4 screws provided.