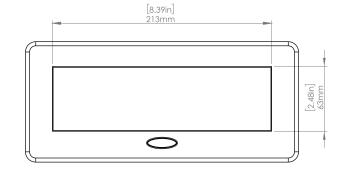

## **Product Information**

| Product    | PUUUUICSV      |      |      |
|------------|----------------|------|------|
| Color      | Silver & Black |      |      |
| Dimensions | L              | W    | D    |
| Inches     | 10.47          | 4.65 | 2.56 |
| Weight     | 3.5 lb.        |      |      |
| Warranty   | 1 year         |      |      |