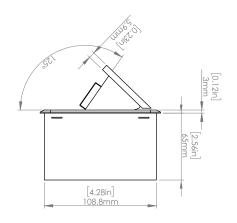

## **Product Information**

| Product    | PUUUUICSV      |      |      |
|------------|----------------|------|------|
| Color      | Silver & Black |      |      |
| Dimensions | L              | W    | D    |
| Inches     | 10.47          | 4.65 | 2.56 |
| Weight     | 3.5 lb.        |      |      |
| Warranty   | 1 year         |      |      |

#### How to install

Requires a cut out in the work surface in order to sit flush.

- Step 1: Mark the area according to the hole cut out size L 8.86in W 4.33in. Make sure the surface is clean and dry.
- Step 2: Cut out carefully where marked.
- Step 3: Insert the Pop-Up Power Center into the hole including the powercord, until it fits snugly, secure with 4 screws provided.