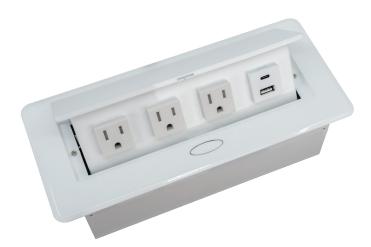

BCP Pop Up Power Centers complement any furniture. Their compact shape is designed to be mounted into all types of applications. When closed they sit flush, creating an attractive and minimal appearance. Simply press the button for quick access to power and data.

They're designed specifically for areas that are prone to spills from liquids, including communal tables, lounges and other public spaces. Easily mounts into all types of furniture for convenient power and charging access on demand.

## **Standard Features**

- 3 Tamper Resistant AC Outlets
- 1 USB 2.4 Amp fast charging port
- 1 USB-C 18W fast charging port
- 6 ft. power cord
- 15 A
- Power Cable: 14AWG Wire Rightangled round plug
- UL/CUL Listed for mounting in furniture