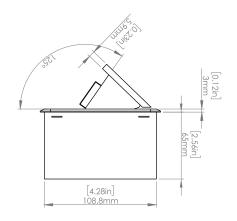

## **Product Information**

| Product    | PUOOOUICWWH |      |      |
|------------|-------------|------|------|
| Color      | White       |      |      |
| Dimensions | L           | W    | D    |
| Inches     | 10.47       | 4.65 | 2.56 |
| Weight     | 3.5 lb.     |      |      |
| Warranty   | 1 year      |      |      |

#### How to install

Requires a cut out in the work surface in order to sit flush.

- Step 1: Mark the area according to the hole cut out size L 8.86in W 4.33in. Make sure the surface is clean and dry.
- Step 2: Cut out carefully where marked.
- **Step 3**: Insert the Pop-Up Power Center into the hole including the powercord, until it fits snugly, secure with 4 screws provided.