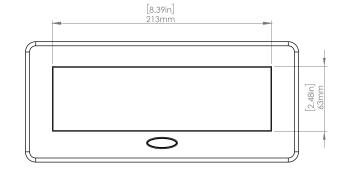

## **Product Information**

| Product    | PUOOOUICWWH |      |      |
|------------|-------------|------|------|
| Color      | White       |      |      |
| Dimensions | L           | W    | D    |
| Inches     | 10.47       | 4.65 | 2.56 |
| Weight     | 3.5 lb.     |      |      |
| Warranty   | 1 year      |      |      |