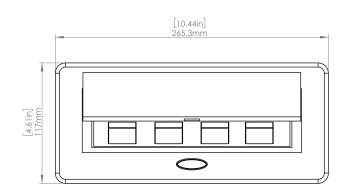

## **Product Information**

| Product    | PUOOOUICWWH |      |      |
|------------|-------------|------|------|
| Color      | White       |      |      |
| Dimensions | L           | W    | D    |
| Inches     | 10.47       | 4.65 | 2.56 |
| Weight     | 3.5 lb.     |      |      |
| Warranty   | 1 year      |      |      |

#### How to install

Requires a cut out in the work surface in order to sit flush.

- Step 1: Mark the area according to the hole cut out size L 8.86in W 4.33in. Make sure the surface is clean and dry.
- Step 2: Cut out carefully where marked.
- **Step 3**: Insert the Pop-Up Power Center into the hole including the powercord, until it fits snugly, secure with 4 screws provided.