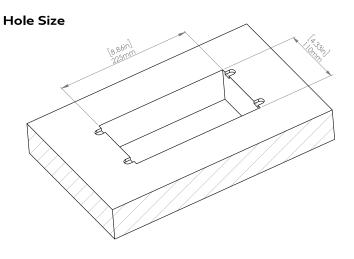

#### How to install

Requires a cut out in the work surface in order to sit flush.

- Step 1: Mark the area according to the hole cut out size L 8.86in W 4.33in. Make sure the surface is clean and dry.
- Step 2: Cut out carefully where marked.
- **Step 3**: Insert the Pop-Up Power Center into the hole including the powercord, until it fits snugly, secure with 4 screws provided.