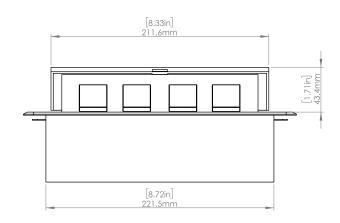

## **Product Information**

| Product    | PUOOOUICWWH |      |      |
|------------|-------------|------|------|
| Color      | White       |      |      |
| Dimensions | L           | W    | D    |
| Inches     | 10.47       | 4.65 | 2.56 |
| Weight     | 3.5 lb.     |      |      |
| Warranty   | 1 year      |      |      |