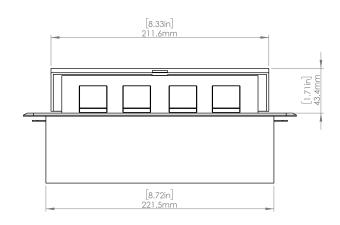

## **Product Information**

| Product    | PUOOOWWH |      |      |
|------------|----------|------|------|
| Color      | White    |      |      |
| Dimensions | L        | W    | D    |
| Inches     | 10.47    | 4.65 | 2.56 |
| Weight     | 3.5 lb.  |      |      |
| Warranty   | 1 year   |      |      |