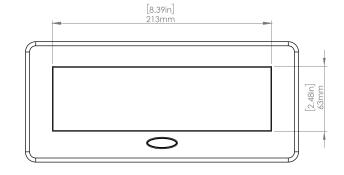

## **Product Information**

| Product    | PUOOOWWH |      |      |
|------------|----------|------|------|
| Color      | White    |      |      |
| Dimensions | L        | W    | D    |
| Inches     | 10.47    | 4.65 | 2.56 |
| Weight     | 3.5 lb.  |      |      |
| Warranty   | 1 year   |      |      |