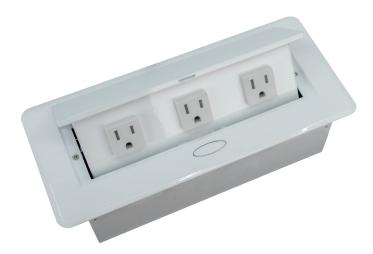

BCP Pop Up Power Centers complement any furniture. Their compact shape is designed to be mounted into all types of applications. When closed they sit flush, creating an attractive and minimal appearance. Simply press the button for quick access to power and data.

### **Standard Features**

- 3 Tamper Resistant AC Outlets
- 6 ft. power cord
- 15 A
- Power Cable: 14AWG Wire Rightangled round plug
- UL/CUL Listed for mounting in furniture