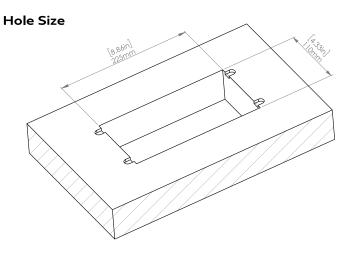

#### How to install

Requires a cut out in the work surface in order to sit flush.

- **Step 1:** Mark the area according to the hole cut out size L 8.86in W 4.33in. Make sure the surface is clean and dry.
- Step 2: Cut out carefully where marked.
- **Step 3**: Insert the Pop-Up Power Center into the hole including the powercord, until it fits snugly, secure with 4 screws provided.