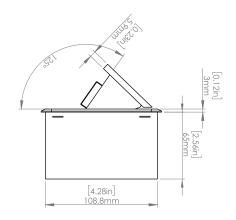

## **Product Information**

| Product    | PUOOOWWH |      |      |
|------------|----------|------|------|
| Color      | White    |      |      |
| Dimensions | L        | W    | D    |
| Inches     | 10.47    | 4.65 | 2.56 |
| Weight     | 3.5 lb.  |      |      |
| Warranty   | 1 year   |      |      |

#### How to install

Requires a cut out in the work surface in order to sit flush.

- **Step 1:** Mark the area according to the hole cut out size L 8.86in W 4.33in. Make sure the surface is clean and dry.
- Step 2: Cut out carefully where marked.
- **Step 3**: Insert the Pop-Up Power Center into the hole including the powercord, until it fits snugly, secure with 4 screws provided.