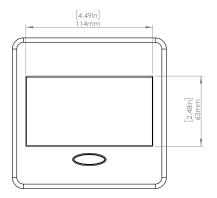

## **Product Information**

| Product    | PUOOSV         |      |      |
|------------|----------------|------|------|
| Color      | Silver & Black |      |      |
| Dimensions | L              | W    | D    |
| Inches     | 5.43           | 5.31 | 2.56 |
| Weight     | 2.45 lb.       |      |      |
| Warranty   | 1 year         |      |      |