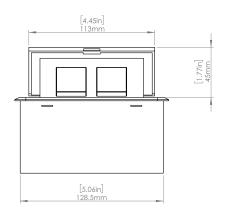

## **Product Information**

| Product    | PUOOSV         |      |      |
|------------|----------------|------|------|
| Color      | Silver & Black |      |      |
| Dimensions | L              | W    | D    |
| Inches     | 5.43           | 5.31 | 2.56 |
| Weight     | 2.45 lb.       |      |      |
| Warranty   | 1 year         |      |      |