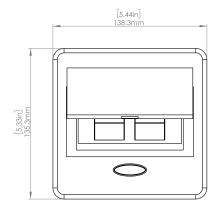

## **Product Information**

| Product    | PUOOSV         |      |      |
|------------|----------------|------|------|
| Color      | Silver & Black |      |      |
| Dimensions | L              | W    | D    |
| Inches     | 5.43           | 5.31 | 2.56 |
| Weight     | 2.45 lb.       |      |      |
| Warranty   | 1 year         |      |      |