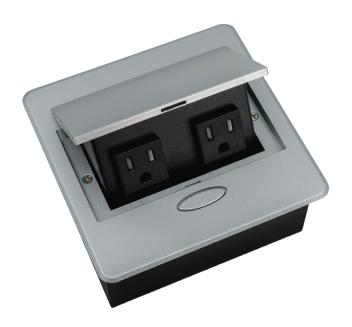

BCP Pop Up Power Centers complement any furniture. Their compact shape is designed to be mounted into all types of applications. When closed they sit flush, creating an attractive and minimal appearance. Simply press the button for quick access to power and data.

They're designed specifically for areas that are prone to spills from liquids, including communal tables, lounges and other public spaces. Easily mounts into all types of furniture for convenient power and charging access on demand.

## **Standard Features**

- 2 Tamper Resistant AC Outlets
- 6 ft. power cord
- 15 A
- Power Cable: 14AWG Wire Rightangled round plug
- UL/CUL Listed for mounting in furniture