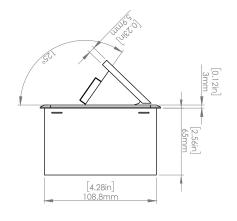

### How to install

Requires a cut out in the work surface in order to sit flush.

- **Step 1:** Mark the area according to the hole cut out size L 8.86in W 4.33in. Make sure the surface is clean and dry.
- **Step 2:** Cut out carefully where marked.
- Step 3: Insert the Pop-Up Power Center into the hole including the powercord, until it fits snugly, secure with 4 screws provided.