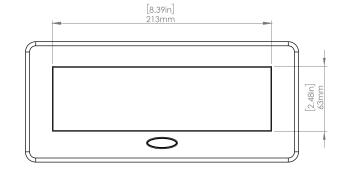

#### **Product Information**

| Product    | PUUUUICIBK |      |      |
|------------|------------|------|------|
| Color      | Black      |      |      |
| Dimensions | L          | W    | D    |
| Inches     | 10.47      | 4.65 | 2.56 |
| Weight     | 3.5 lb.    |      |      |
| Warranty   | 1 year     |      |      |