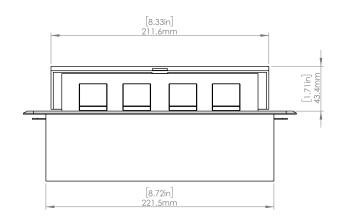

#### **Product Information**

| Product    | PUUUUICIBK |      |      |
|------------|------------|------|------|
| Color      | Black      |      |      |
| Dimensions | L          | W    | D    |
| Inches     | 10.47      | 4.65 | 2.56 |
| Weight     | 3.5 lb.    |      |      |
| Warranty   | 1 year     |      |      |