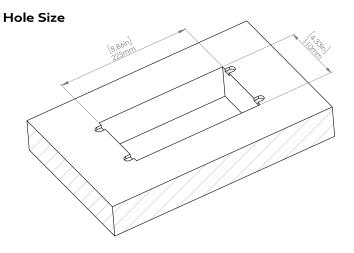

### How to install

Requires a cut out in the work surface in order to sit flush.

- **Step 1:** Mark the area according to the hole cut out size L 8.86in W 4.33in. Make sure the surface is clean and dry.
- **Step 2:** Cut out carefully where marked.
- Step 3: Insert the Pop-Up Power Center into the hole including the powercord, until it fits snugly, secure with 4 screws provided.