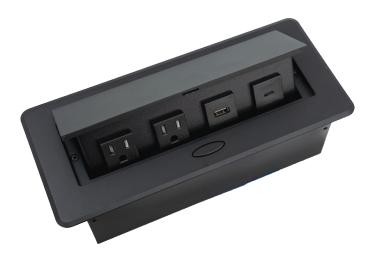

BCP Pop Up Power Centers complement any furniture. Their compact shape is designed to be mounted into all types of applications. When closed they sit flush, creating an attractive and minimal appearance. Simply press the button for quick access to power and data.

## **Standard Features**

- 2 Tamper Resistant AC Outlets
- 1 USB 2.4 Amp fast charging port
- 1 USB-C 18W fast charging port
- 6 ft. power cord
- 15 A

Droduct

- Power Cable: 14AWG Wire Rightangled round plug
- UL/CUL Listed for mounting in furniture