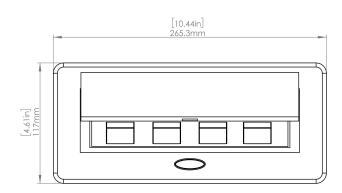

#### **Product Information**

| Product    | PUUUUICIBK |      |      |
|------------|------------|------|------|
| Color      | Black      |      |      |
| Dimensions | L          | W    | D    |
| Inches     | 10.47      | 4.65 | 2.56 |
| Weight     | 3.5 lb.    |      |      |
| Warranty   | 1 year     |      |      |