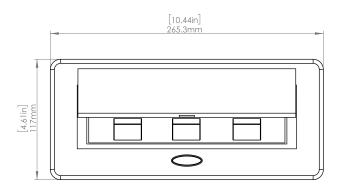

## **Product Information**

Product PUOOUBK

Color Black

**Dimensions** L W D

Inches 10.47 4.65 2.56

Weight 3.5 lbs.

Warranty 1 year