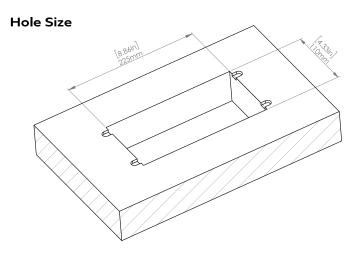

### How to install

Requires a cut out in the work surface in order to sit flush.

- Step 1: Mark the area according to the hole cut out size L 8.86in W 4.33in. Make sure the surface is clean and dry.
- Step 2: Cut out carefully where marked.
- Step 3: Insert the Pop-Up Power Center into the hole including the powercord, until it fits snugly, secure with 4 screws provided.