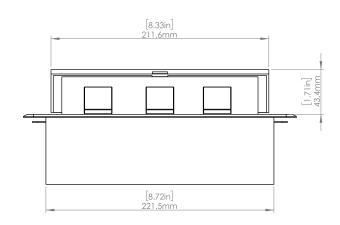

## **Product Information**

Product PUOOUBK

Color Black

**Dimensions** L W D

Inches 10.47 4.65 2.56

Weight 3.5 lbs.

Warranty 1 year