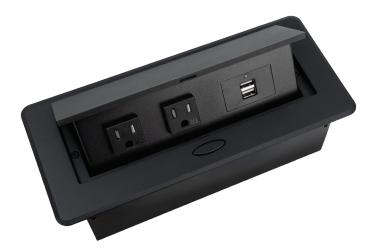

BCP Pop Up Power Centers complement any furniture. Their compact shape is designed to be mounted into all types of applications. When closed they sit flush, creating an attractive and minimal appearance. Simply press the button for quick access to power and data.

## **Standard Features**

- 2 Tamper Resistant AC Outlets
- 1 Dual USB 2.4 Amp fast charging port
- 6 ft. power cord
- 15 A
- Power Cable: 14AWG Wire Rightangled round plug
- UL/CUL Listed for mounting in furniture

## **Product Information**

Product PUOOUBK

Color Black

**Dimensions** L W D

Inches 10.47 4.65 2.56

Weight 3.5 lbs.

Warranty 1 year