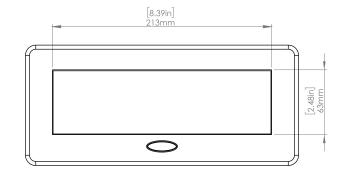

## **Product Information**

Product PUOOUBK

Color Black

**Dimensions** L W D

Inches 10.47 4.65 2.56

Weight 3.5 lbs.

Warranty 1 year