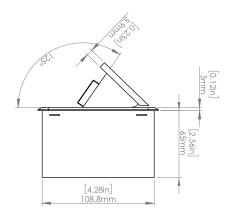

## **Product Information**

Product PUOOUBK

Color Black

**Dimensions** L W D

Inches 10.47 4.65 2.56

Weight 3.5 lbs.

Warranty 1 year

### How to install

Requires a cut out in the work surface in order to sit flush.

- Step 1: Mark the area according to the hole cut out size L 8.86in W 4.33in. Make sure the surface is clean and dry.
- Step 2: Cut out carefully where marked.
- Step 3: Insert the Pop-Up Power Center into the hole including the powercord, until it fits snugly, secure with 4 screws provided.