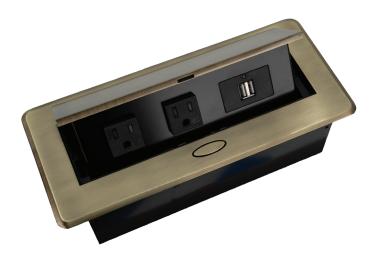

BCP Pop Up Power Centers complement any furniture. Their compact shape is designed to be mounted into all types of applications. When closed they sit flush, creating an attractive and minimal appearance. Simply press the button for quick access to power and data.

## **Standard Features**

- 2 Tamper Resistant AC Outlets
- 1 Dual USB 2.4 Amp fast charging port
- 6 ft. power cord
- 15 A
- Power Cable: 14AWG Wire Rightangled round plug
- UL/CUL Listed for mounting in furniture

## **Product Information**

**Product** PUOOUBZ

**Color** Bronze

**Dimensions** L W D

Inches 10.47 4.65 2.56

Weight 3.5 lbs.

Warranty 1 year