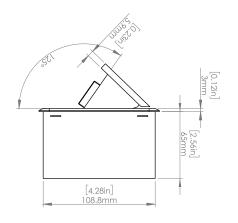

## **Product Information**

**Product** PUOOUBZ

**Color** Bronze

**Dimensions** L W D

Inches 10.47 4.65 2.56

Weight 3.5 lbs.

Warranty 1 year

### How to install

Requires a cut out in the work surface in order to sit flush.

- Step 1: Mark the area according to the hole cut out size L 8.86in W 4.33in. Make sure the surface is clean and dry.
- Step 2: Cut out carefully where marked.
- Step 3: Insert the Pop-Up Power Center into the hole including the powercord, until it fits snugly, secure with 4 screws provided.