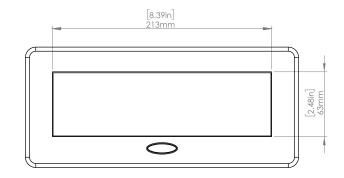

## **Product Information**

**Product** PUOOUBZ

**Color** Bronze

**Dimensions** L W D

Inches 10.47 4.65 2.56

Weight 3.5 lbs.

Warranty 1 year