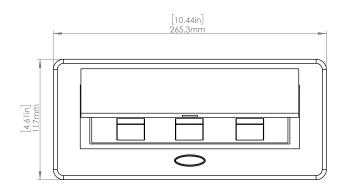

## **Product Information**

**Product** PUOOUBZ

**Color** Bronze

**Dimensions** L W D

Inches 10.47 4.65 2.56

Weight 3.5 lbs.

Warranty 1 year

### How to install

Requires a cut out in the work surface in order to sit flush.

- Step 1: Mark the area according to the hole cut out size L 8.86in W 4.33in. Make sure the surface is clean and dry.
- Step 2: Cut out carefully where marked.
- Step 3: Insert the Pop-Up Power Center into the hole including the powercord, until it fits snugly, secure with 4 screws provided.