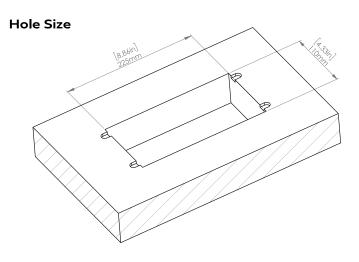

### How to install

Requires a cut out in the work surface in order to sit flush.

- Step 1: Mark the area according to the hole cut out size L 8.86in W 4.33in. Make sure the surface is clean and dry.
- Step 2: Cut out carefully where marked.
- Step 3: Insert the Pop-Up Power Center into the hole including the powercord, until it fits snugly, secure with 4 screws provided.