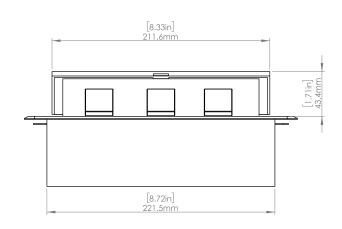

## **Product Information**

**Product** PUOOUBZ

**Color** Bronze

**Dimensions** L W D

Inches 10.47 4.65 2.56

Weight 3.5 lbs.

Warranty 1 year