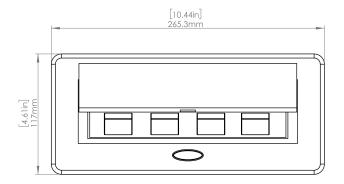

### **Product Information**

| Product    | PUOOUCBK |      |      |
|------------|----------|------|------|
| Color      | Black    |      |      |
| Dimensions | L        | W    | D    |
| Inches     | 10.47    | 4.65 | 2.56 |
| Weight     | 3.5 lbs. |      |      |
| Warranty   | l year   |      |      |