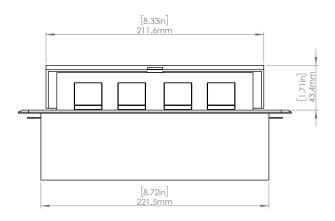

### **Product Information**

| Product    | PUOOUCBK |      |      |
|------------|----------|------|------|
| Color      | Black    |      |      |
| Dimensions | L        | W    | D    |
| Inches     | 10.47    | 4.65 | 2.56 |
| Weight     | 3.5 lbs. |      |      |
| Warranty   | l year   |      |      |