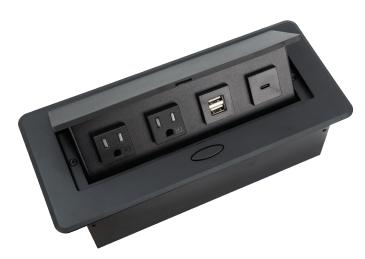

## BCP PUOOUCBK POP-UP POWER CENTER

BCP Pop Up Power Centers complement any furniture. Their compact shape is designed to be mounted into all types of applications. When closed they sit flush, creating an attractive and minimal appearance. Simply press the button for quick access to power and data.

#### **Standard Features**

- 2 Tamper Resistant AC Outlets
- 1 Dual USB 2.4 Amp fast charging port
- 1 USB-C 18W fast charging port
- 6 ft. power cord
- 15 A
- Power Cable: 14AWG Wire Rightangled round plug
- UL/CUL Listed for mounting in furniture

They're designed specifically for areas that are prone to spills from liquids, including communal tables, lounges and other public spaces. Easily mounts into all types of furniture for convenient power and charging access on demand.