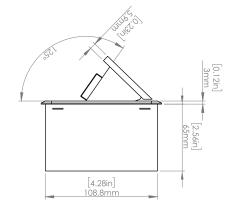

#### How to install

Requires a cut out in the work surface in order to sit flush.

- Step 1: Mark the area according to the hole cut out size L 8.86in W 4.33in. Make sure the surface is clean and dry.
- Step 2: Cut out carefully where marked.
- Step 3: Insert the Pop-Up Power Center into the hole including the powercord, until it fits snugly, secure with 4 screws provided.