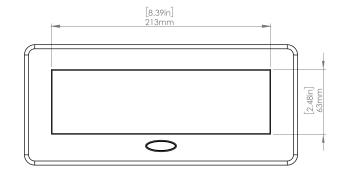

### **Product Information**

| Product    | PUOOUCBK |      |      |
|------------|----------|------|------|
| Color      | Black    |      |      |
| Dimensions | L        | W    | D    |
| Inches     | 10.47    | 4.65 | 2.56 |
| Weight     | 3.5 lbs. |      |      |
| Warranty   | l year   |      |      |