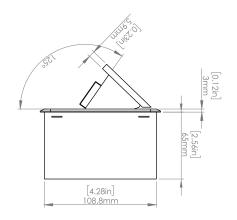

## How to install

Requires a cut out in the work surface in order to sit flush.

- Step 1: Mark the area according to the hole cut out size L 8.86in W 4.33in. Make sure the surface is clean and dry.
- Step 2: Cut out carefully where marked.
- **Step 3**: Insert the Pop-Up Power Center into the hole including the powercord, until it fits snugly, secure with 4 screws provided.