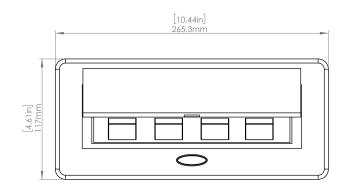

### **Product Information**

| Product    | PUOOUCSN     |      |      |
|------------|--------------|------|------|
| Color      | Satin Nickel |      |      |
| Dimensions | L            | W    | D    |
| Inches     | 10.47        | 4.65 | 2.56 |
| Weight     | 3.5 lbs.     |      |      |
|            |              |      |      |