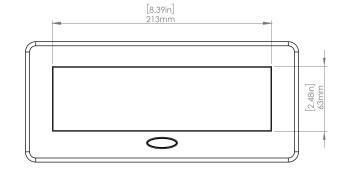

### **Product Information**

| Product    | PUOOUCSN     |      |      |
|------------|--------------|------|------|
| Color      | Satin Nickel |      |      |
| Dimensions | L            | W    | D    |
| Inches     | 10.47        | 4.65 | 2.56 |
| Weight     | 3.5 lbs.     |      |      |
|            |              |      |      |