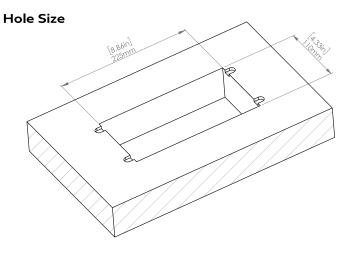

## How to install

Requires a cut out in the work surface in order to sit flush.

- Step 1: Mark the area according to the hole cut out size L 8.86in W 4.33in. Make sure the surface is clean and dry.
- Step 2: Cut out carefully where marked.
- **Step 3**: Insert the Pop-Up Power Center into the hole including the powercord, until it fits snugly, secure with 4 screws provided.