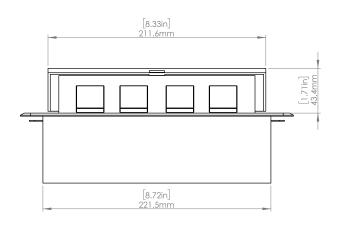

### **Product Information**

| Product    | PUOOUCSN     |      |      |
|------------|--------------|------|------|
| Color      | Satin Nickel |      |      |
| Dimensions | L            | W    | D    |
| Inches     | 10.47        | 4.65 | 2.56 |
| Weight     | 3.5 lbs.     |      |      |
|            |              |      |      |