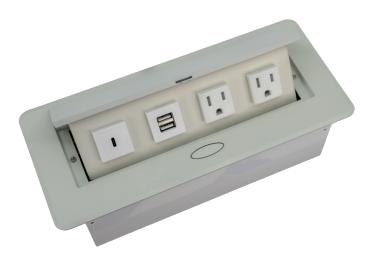

BCP Pop Up Power Centers complement any furniture. Their compact shape is designed to be mounted into all types of applications. When closed they sit flush, creating an attractive and minimal appearance. Simply press the button for quick access to power and data.

## **Standard Features**

- 2 Tamper Resistant AC Outlets
- 1 Dual USB 2.4 Amp fast charging port
- 1 USB-C 18W fast charging port
- 6 ft. power cord
- 15 A
- Power Cable: 14AWG Wire Rightangled round plug
- UL/CUL Listed for mounting in furniture