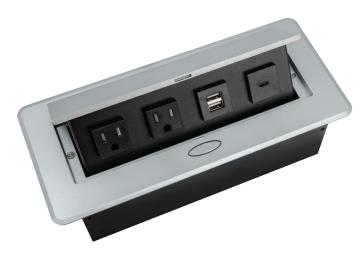

## BCP PUOOUCSV POP-UP POWER CENTER

BCP Pop Up Power Centers complement any furniture. Their compact shape is designed to be mounted into all types of applications. When closed they sit flush, creating an attractive and minimal appearance. Simply press the button for quick access to power and data.

They're designed specifically for areas that are prone to spills from liquids, including communal tables, lounges and other public spaces. Easily mounts into all types of furniture for convenient power and charging access on demand.

#### **Standard Features**

- 2 Tamper Resistant AC Outlets
- 1 Dual USB 2.4 Amp fast charging port
- 1 USB-C 18W fast charging port
- 6 ft. power cord
- 15 A
- Power Cable: 14AWG Wire Rightangled round plug
- UL/CUL Listed for mounting in furniture

### **Product Information**

| Product    | PUOOUCSV       |      |      |
|------------|----------------|------|------|
| Color      | Silver & Black |      |      |
| Dimensions | L              | W    | D    |
| Inches     | 10.47          | 4.65 | 2.56 |
| Weight     | 3.5 lbs.       |      |      |
| Warranty   | l year         |      |      |