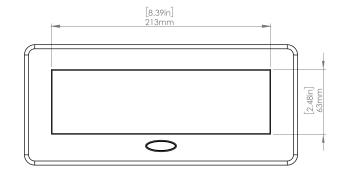

### **Product Information**

| Product    | PUOOUCSV       |      |      |
|------------|----------------|------|------|
| Color      | Silver & Black |      |      |
| Dimensions | L              | W    | D    |
| Inches     | 10.47          | 4.65 | 2.56 |
| Weight     | 3.5 lbs.       |      |      |
| Warranty   | l year         |      |      |