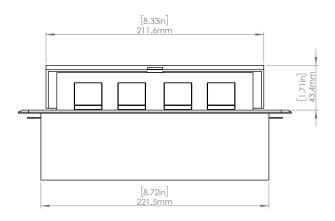

### **Product Information**

| Product    | PUOOUCSV       |      |      |
|------------|----------------|------|------|
| Color      | Silver & Black |      |      |
| Dimensions | L              | W    | D    |
| Inches     | 10.47          | 4.65 | 2.56 |
| Weight     | 3.5 lbs.       |      |      |
| Warranty   | l year         |      |      |