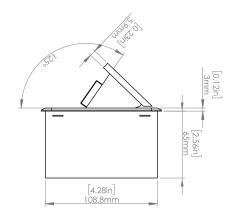

### **Product Information**

| Product    | PUOOUCWWH |      |      |
|------------|-----------|------|------|
| Color      | White     |      |      |
| Dimensions | L         | W    | D    |
| Inches     | 10.47     | 4.65 | 2.56 |
| Weight     | 3.5 lbs.  |      |      |

#### How to install

Requires a cut out in the work surface in order to sit flush.

- **Step 1:** Mark the area according to the hole cut out size L 8.86in W 4.33in. Make sure the surface is clean and dry.
- Step 2: Cut out carefully where marked.
- Step 3: Insert the Pop-Up Power Center into the hole including the powercord, until it fits snugly, secure with 4 screws provided.