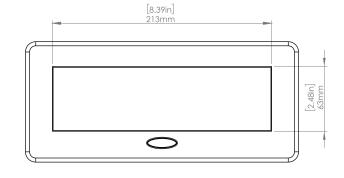

### **Product Information**

| Product    | PUOOUCWWH |      |      |
|------------|-----------|------|------|
| Color      | White     |      |      |
| Dimensions | L         | W    | D    |
| Inches     | 10.47     | 4.65 | 2.56 |
| Weight     | 3.5 lbs.  |      |      |