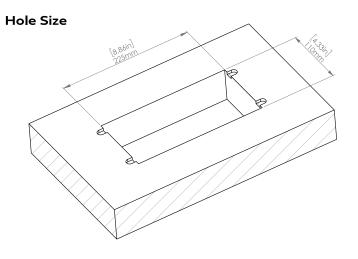

#### How to install

Requires a cut out in the work surface in order to sit flush.

- **Step 1:** Mark the area according to the hole cut out size L 8.86in W 4.33in. Make sure the surface is clean and dry.
- Step 2: Cut out carefully where marked.
- Step 3: Insert the Pop-Up Power Center into the hole including the powercord, until it fits snugly, secure with 4 screws provided.