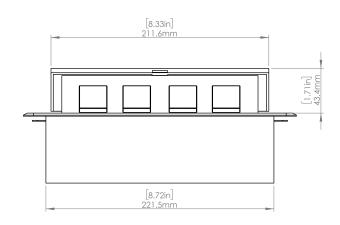

### **Product Information**

| Product    | PUOOUCWWH |      |      |
|------------|-----------|------|------|
| Color      | White     |      |      |
| Dimensions | L         | W    | D    |
| Inches     | 10.47     | 4.65 | 2.56 |
| Weight     | 3.5 lbs.  |      |      |