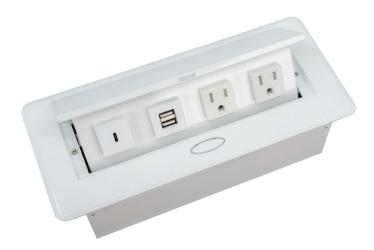

BCP Pop Up Power Centers complement any furniture. Their compact shape is designed to be mounted into all types of applications. When closed they sit flush, creating an attractive and minimal appearance. Simply press the button for quick access to power and data.

## **Standard Features**

- 2 Tamper Resistant AC Outlets
- 1 Dual USB 2.4 Amp fast charging port
- 1 USB-C 18W fast charging port
- 6 ft. power cord
- 15 A
- Power Cable: 14AWG Wire Rightangled round plug
- UL/CUL Listed for mounting in furniture

# P PUOOUCWWH

## **POP-UP POWER CENTER**