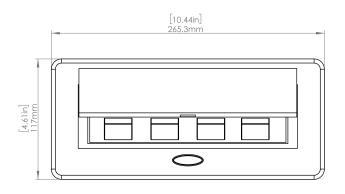

### **Product Information**

| Product    | PUOOUCWWH |      |      |
|------------|-----------|------|------|
| Color      | White     |      |      |
| Dimensions | L         | W    | D    |
| Inches     | 10.47     | 4.65 | 2.56 |
| Weight     | 3.5 lbs.  |      |      |