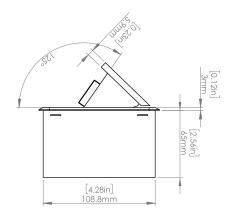

### **Product Information**

**Product** PUOOUSV

Color Silver

**Dimensions** L W D

Inches 10.47 4.65 2.56

Weight 3.5 lbs.

Warranty 1 year

## How to install

Requires a cut out in the work surface in order to sit flush.

- Step 1: Mark the area according to the hole cut out size L 8.86in W 4.33in. Make sure the surface is clean and dry.
- Step 2: Cut out carefully where marked.
- Step 3: Insert the Pop-Up Power Center into the hole including the powercord, until it fits snugly, secure with 4 screws provided.