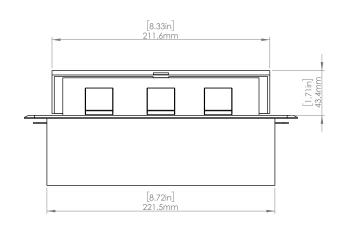

### **Product Information**

**Product** PUOOUSV

Color Silver

**Dimensions** L W D

Inches 10.47 4.65 2.56

Weight 3.5 lbs.

Warranty 1 year