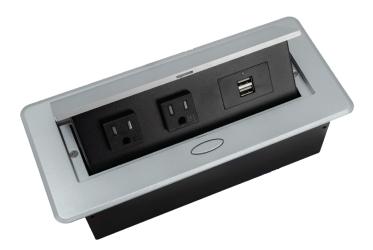

BCP Pop Up Power Centers complement any furniture. Their compact shape is designed to be mounted into all types of applications. When closed they sit flush, creating an attractive and minimal appearance. Simply press the button for quick access to power and data.

## **Standard Features**

- 2 Tamper Resistant AC Outlets
- 1 Dual USB 2.4 Amp fast charging port
- 6 ft. power cord
- 15 A
- Power Cable: 14AWG Wire Rightangled round plug
- UL/CUL Listed for mounting in furniture

### **Product Information**

**Product** PUOOUSV

Color Silver

**Dimensions** L W D

Inches 10.47 4.65 2.56

Weight 3.5 lbs.

Warranty 1 year