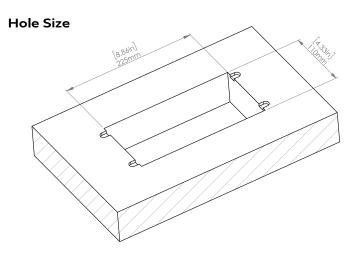

## How to install

Requires a cut out in the work surface in order to sit flush.

- Step 1: Mark the area according to the hole cut out size L 8.86in W 4.33in. Make sure the surface is clean and dry.
- Step 2: Cut out carefully where marked.
- Step 3: Insert the Pop-Up Power Center into the hole including the powercord, until it fits snugly, secure with 4 screws provided.