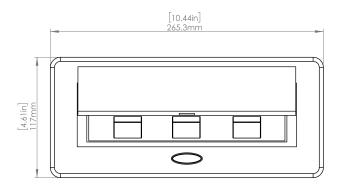

### **Product Information**

**Product** PUOOUSV

Color Silver

**Dimensions** L W D

Inches 10.47 4.65 2.56

Weight 3.5 lbs.

Warranty 1 year

## How to install

Requires a cut out in the work surface in order to sit flush.

- Step 1: Mark the area according to the hole cut out size L 8.86in W 4.33in. Make sure the surface is clean and dry.
- Step 2: Cut out carefully where marked.
- Step 3: Insert the Pop-Up Power Center into the hole including the powercord, until it fits snugly, secure with 4 screws provided.