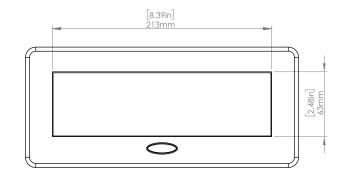

### **Product Information**

**Product** PUOOUSV

Color Silver

**Dimensions** L W D

Inches 10.47 4.65 2.56

Weight 3.5 lbs.

Warranty 1 year