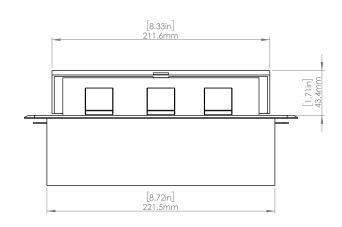

### **Product Information**

Product PUOOUWWH

Color White

**Dimensions** L W D

Inches 10.47 4.65 2.56

Weight 3.5 lbs.

Warranty 1 year