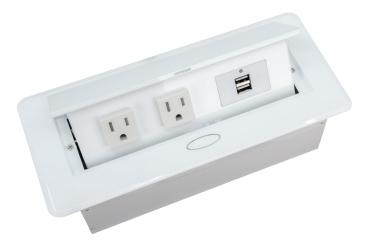

BCP Pop Up Power Centers complement any furniture. Their compact shape is designed to be mounted into all types of applications. When closed they sit flush, creating an attractive and minimal appearance. Simply press the button for quick access to power and data.

## **Standard Features**

- 2 Tamper Resistant AC Outlets
- 1 Dual USB 2.4 Amp fast charging port
- 6 ft. power cord
- 15 A
- Power Cable: 14AWG Wire Rightangled round plug
- UL/CUL Listed for mounting in furniture