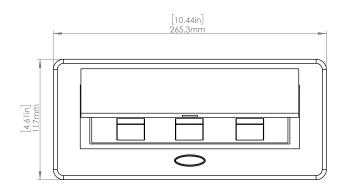

### How to install

Requires a cut out in the work surface in order to sit flush.

- **Step 1:** Mark the area according to the hole cut out size L 8.86in W 4.33in. Make sure the surface is clean and dry.
- Step 2: Cut out carefully where marked.
- Step 3: Insert the Pop-Up Power Center into the hole including the powercord, until it fits snugly, secure with 4 screws provided.