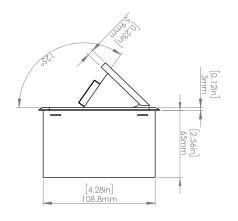

### **Product Information**

Product PUOOUWWH

Color White

**Dimensions** L W D

Inches 10.47 4.65 2.56

Weight 3.5 lbs.

Warranty 1 year

### How to install

Requires a cut out in the work surface in order to sit flush.

- **Step 1:** Mark the area according to the hole cut out size L 8.86in W 4.33in. Make sure the surface is clean and dry.
- Step 2: Cut out carefully where marked.
- Step 3: Insert the Pop-Up Power Center into the hole including the powercord, until it fits snugly, secure with 4 screws provided.