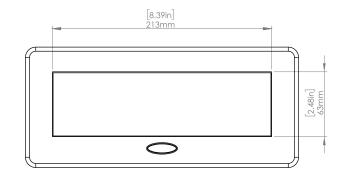

### **Product Information**

Product PUOOUWWH

Color White

**Dimensions** L W D

Inches 10.47 4.65 2.56

Weight 3.5 lbs.

Warranty 1 year