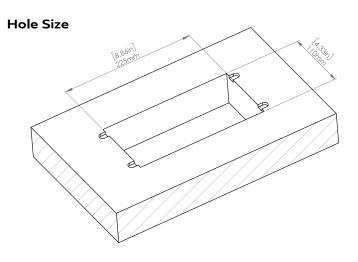

### How to install

Requires a cut out in the work surface in order to sit flush.

- **Step 1:** Mark the area according to the hole cut out size L 8.86in W 4.33in. Make sure the surface is clean and dry.
- Step 2: Cut out carefully where marked.
- Step 3: Insert the Pop-Up Power Center into the hole including the powercord, until it fits snugly, secure with 4 screws provided.