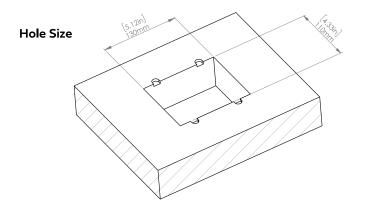

## How to install

Requires a cut out in the work surface in order to sit flush.

- Step 1: Mark the area according to the hole cut out size L 5.12in W 4.33in. Make sure the surface is clean and dry.
- Step 2: Cut out carefully where marked.
- Step 3: Insert the Pop-Up Power Center into the hole including the powercord, until it fits snugly, secure with 4 screws provided.