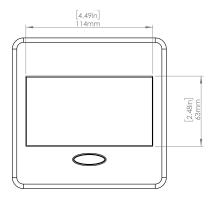

# **Product Information**

| Product    | PUOOWWH  |      |      |
|------------|----------|------|------|
| Color      | White    |      |      |
| Dimensions | L        | W    | D    |
| Inches     | 5.43     | 5.31 | 2.56 |
| Weight     | 2.45 lb. |      |      |
| Warranty   | 1 year   |      |      |