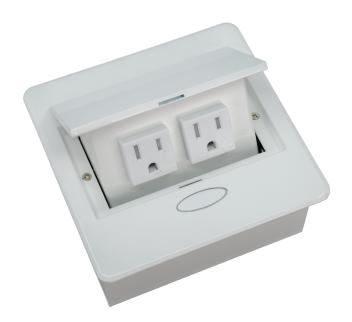

BCP Pop Up Power Centers complement any furniture. Their compact shape is designed to be mounted into all types of applications. When closed they sit flush, creating an attractive and minimal appearance. Simply press the button for quick access to power and data.

They're designed specifically for areas that are prone to spills from liquids, including communal tables, lounges and other public spaces. Easily mounts into all types of furniture for convenient power and charging access on demand.

### **Standard Features**

- 2 Tamper Resistant AC Outlets
- 6 ft. power cord
- 15 A
- Power Cable: 14AWG Wire Rightangled round plug
- UL/CUL Listed for mounting in furniture