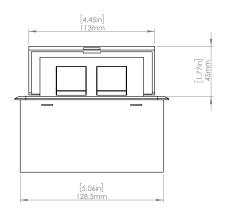

# **Product Information**

| Product    | PUOOWWH  |      |      |
|------------|----------|------|------|
| Color      | White    |      |      |
| Dimensions | L        | W    | D    |
| Inches     | 5.43     | 5.31 | 2.56 |
| Weight     | 2.45 lb. |      |      |
| Warranty   | 1 year   |      |      |