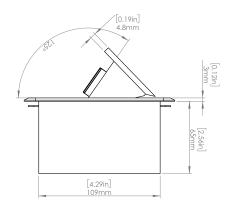

# **Product Information**

| Product    | PUOOWWH  |      |      |
|------------|----------|------|------|
| Color      | White    |      |      |
| Dimensions | L        | W    | D    |
| Inches     | 5.43     | 5.31 | 2.56 |
| Weight     | 2.45 lb. |      |      |
| Warranty   | 1 year   |      |      |

## How to install

Requires a cut out in the work surface in order to sit flush.

- Step 1: Mark the area according to the hole cut out size L 5.12in W 4.33in. Make sure the surface is clean and dry.
- Step 2: Cut out carefully where marked.
- Step 3: Insert the Pop-Up Power Center into the hole including the powercord, until it fits snugly, secure with 4 screws provided.