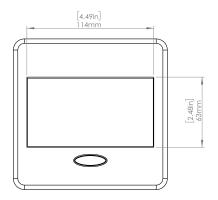

## **Product Information**

| Product    | PUOUICBK |      |      |
|------------|----------|------|------|
| Color      | Black    |      |      |
| Dimensions | L        | W    | D    |
| Inches     | 5.43     | 5.31 | 2.56 |
| Weight     | 2.45 lb. |      |      |
|            |          |      |      |

## How to install

Requires a cut out in the work surface in order to sit flush.

- **Step 1:** Mark the area according to the hole cut out size L 5.12in W 4.33in. Make sure the surface is clean and dry.
- Step 2: Cut out carefully where marked.
- **Step 3:** Insert the Pop-Up Power Center into the hole including the powercord, until it fits snugly, secure with 4 screws provided.