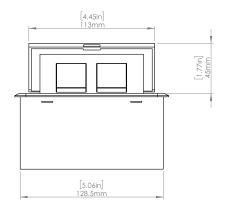

## **Product Information**

| Product    | PUOUICBK |      |      |
|------------|----------|------|------|
| Color      | Black    |      |      |
| Dimensions | L        | W    | D    |
| Inches     | 5.43     | 5.31 | 2.56 |
| Weight     | 2.45 lb. |      |      |
|            |          |      |      |