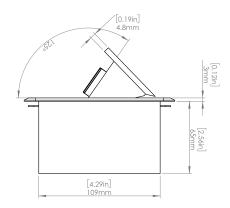

BCP Pop Up Power Centers complement any furniture. Their compact shape is designed to be mounted into all types of applications. When closed they sit flush, creating an attractive and minimal appearance. Simply press the button for quick access to power and data.

## **Product Information**

| Product    | PUOUICBK |      |      |
|------------|----------|------|------|
| Color      | Black    |      |      |
| Dimensions | L        | W    | D    |
| Inches     | 5.43     | 5.31 | 2.56 |
| Weight     | 2.45 lb. |      |      |
|            |          |      |      |

## How to install

Requires a cut out in the work surface in order to sit flush.

- **Step 1:** Mark the area according to the hole cut out size L 5.12in W 4.33in. Make sure the surface is clean and dry.
- Step 2: Cut out carefully where marked.
- **Step 3:** Insert the Pop-Up Power Center into the hole including the powercord, until it fits snugly, secure with 4 screws provided.