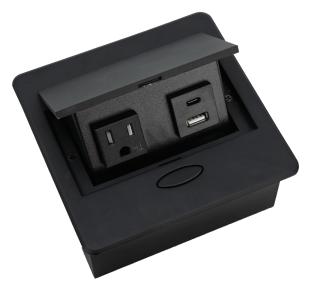

BCP Pop Up Power Centers complement any furniture. Their compact shape is designed to be mounted into all types of applications. When closed they sit flush, creating an attractive and minimal appearance. Simply press the button for quick access to power and data.

They're designed specifically for areas that are prone to spills from liquids, including communal tables, lounges and other public spaces. Easily mounts into all types of furniture for convenient power and charging access on demand.

## **Standard Features**

- 1 Tamper Resistant AC Outlets
- 1 Dual USB 2.4 Amp fast charging port
- 1 USB-C 18W fast charging port
- 6 ft. power cord
- 15 A
- Power Cable: 14AWG Wire Rightangled round plug
- UL/CUL Listed for mounting in furniture