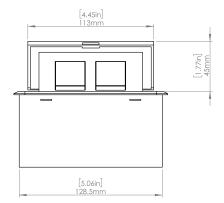

### **Product Information**

| Product    | PUOUICSV       |      |      |
|------------|----------------|------|------|
| Color      | Silver & Black |      |      |
| Dimensions | L              | W    | D    |
| Inches     | 5.43           | 5.31 | 2.56 |
| Weight     | 2.45 lb.       |      |      |
| Warranty   | l year         |      |      |