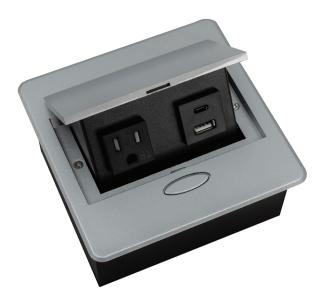

## BCP PUOUICSV POP-UP POWER CENTER

BCP Pop Up Power Centers complement any furniture. Their compact shape is designed to be mounted into all types of applications. When closed they sit flush, creating an attractive and minimal appearance. Simply press the button for quick access to power and data.

They're designed specifically for areas that are prone to spills from liquids, including communal tables, lounges and other public spaces. Easily mounts into all types of furniture for convenient power and charging access on demand.

#### **Standard Features**

- 1 Tamper Resistant AC Outlets
- 1 Dual USB 2.4 Amp fast charging port
- 1 USB-C 18W fast charging port
- 6 ft. power cord
- 15 A
- Power Cable: 14AWG Wire Rightangled round plug
- UL/CUL Listed for mounting in furniture