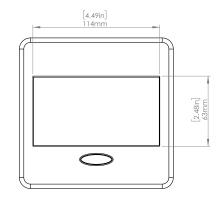

### **Product Information**

| Product    | PUOUICSV       |      |      |
|------------|----------------|------|------|
| Color      | Silver & Black |      |      |
| Dimensions | L              | W    | D    |
| Inches     | 5.43           | 5.31 | 2.56 |
| Weight     | 2.45 lb.       |      |      |
| Warranty   | l year         |      |      |