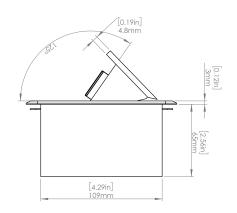

## **Product Information**

| Product    | PUOUICWWH |      |      |
|------------|-----------|------|------|
| Color      | White     |      |      |
| Dimensions | L         | W    | D    |
| Inches     | 5.43      | 5.31 | 2.56 |
| Weight     | 2.45 lb.  |      |      |
| Warranty   | 1 year    |      |      |

## How to install

Requires a cut out in the work surface in order to sit flush.

- Step 1: Mark the area according to the hole cut out size L 5.12in W 4.33in. Make sure the surface is clean and dry.
- Step 2: Cut out carefully where marked.
- Step 3: Insert the Pop-Up Power Center into the hole including the powercord, until it fits snugly, secure with 4 screws provided.