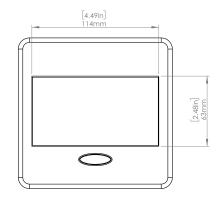

## **Product Information**

| Product    | PUOUICWWH |      |      |
|------------|-----------|------|------|
| Color      | White     |      |      |
| Dimensions | L         | W    | D    |
| Inches     | 5.43      | 5.31 | 2.56 |
| Weight     | 2.45 lb.  |      |      |
| Warranty   | 1 year    |      |      |