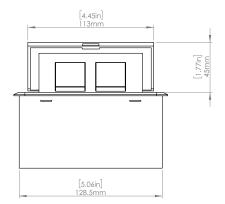

## **Product Information**

| Product    | PUOUICWWH |      |      |
|------------|-----------|------|------|
| Color      | White     |      |      |
| Dimensions | L         | W    | D    |
| Inches     | 5.43      | 5.31 | 2.56 |
| Weight     | 2.45 lb.  |      |      |
| Warranty   | 1 year    |      |      |