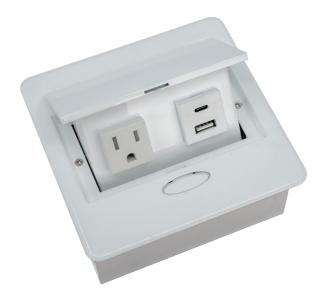

## BCP PUOUICWWH POP-UP POWER CENTER

BCP Pop Up Power Centers complement any furniture. Their compact shape is designed to be mounted into all types of applications. When closed they sit flush, creating an attractive and minimal appearance. Simply press the button for quick access to power and data.

## **Standard Features**

- 1 Tamper Resistant AC Outlets
- 1 Dual USB 2.4 Amp fast charging port
- 1 USB-C 18W fast charging port
- 6 ft. power cord
- 15 A
- Power Cable: 14AWG Wire Rightangled round plug
- UL/CUL Listed for mounting in furniture