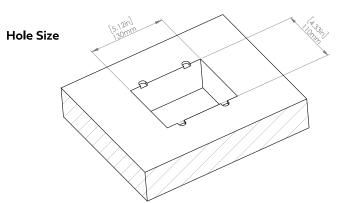

## How to install

Requires a cut out in the work surface in order to sit flush.

- Step 1: Mark the area according to the hole cut out size L 5.12in W 4.33in. Make sure the surface is clean and dry.
- Step 2: Cut out carefully where marked.
- Step 3: Insert the Pop-Up Power Center into the hole including the powercord, until it fits snugly, secure with 4 screws provided.