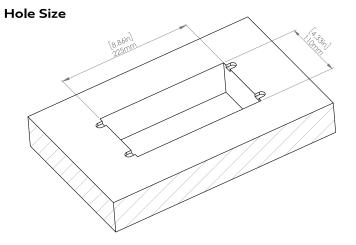

## How to install

Requires a cut out in the work surface in order to sit flush.

- Step 1: Mark the area according to the hole cut out size L 8.86in W 4.33in. Make sure the surface is clean and dry.
- Step 2: Cut out carefully where marked.
- **Step 3**: Insert the Pop-Up Power Center into the hole including the powercord, until it fits snugly, secure with 4 screws provided.