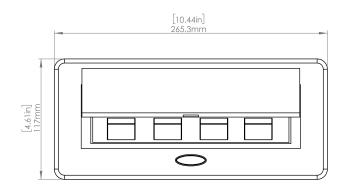

# **Product Information**

| Product | PUOU6HSV       |
|---------|----------------|
| Color   | Silver & Black |

**Dimensions** L W D

**Inches** 10.47 4.65 2.56

Weight 3.5 lbs.

Warranty 1 year