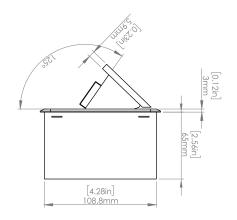

# **Product Information**

| Product | PUOU6HSV       |
|---------|----------------|
| Color   | Silver & Black |

**Dimensions** L W D

**Inches** 10.47 4.65 2.56

Weight 3.5 lbs.

Warranty 1 year

## How to install

Requires a cut out in the work surface in order to sit flush.

- Step 1: Mark the area according to the hole cut out size L 8.86in W 4.33in. Make sure the surface is clean and dry.
- Step 2: Cut out carefully where marked.
- **Step 3**: Insert the Pop-Up Power Center into the hole including the powercord, until it fits snugly, secure with 4 screws provided.