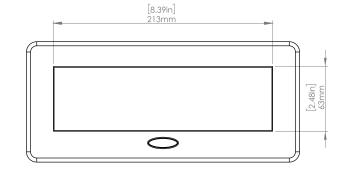

# **Product Information**

| Product | PUOU6HSV       |
|---------|----------------|
| Color   | Silver & Black |

**Dimensions** L W D

**Inches** 10.47 4.65 2.56

Weight 3.5 lbs.

Warranty 1 year