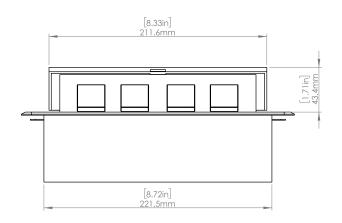

# **Product Information**

| Product | PUOU6HSV       |
|---------|----------------|
| Color   | Silver & Black |

**Dimensions** L W D

**Inches** 10.47 4.65 2.56

Weight 3.5 lbs.

Warranty 1 year