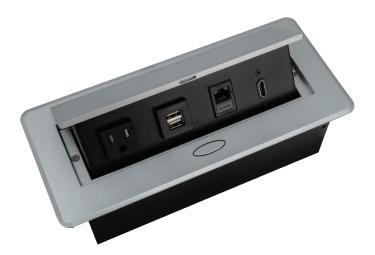

BCP Pop Up Power Centers complement any furniture. Their compact shape is designed to be mounted into all types of applications. When closed they sit flush, creating an attractive and minimal appearance. Simply press the button for quick access to power and data.

## **Standard Features**

- 1 Tamper Resistant AC Outlets
- 1 Dual USB 2.4 Amp fast charging port
- 1 Cat 6 Connector with pigtail
- HDMI Port
- 6 ft. power cord
- 15 A
- Power Cable: 14AWG Wire Rightangled round plug
- UL/CUL Listed for mounting in furniture