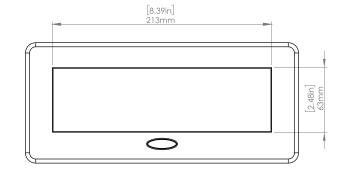

### **Product Information**

Product PUOU6HWWH

Color White

**Dimensions** L W D

Inches 10.47 4.65 2.56

Weight 3.5 lbs.

Warranty lyear