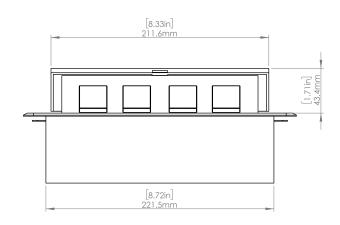

### **Product Information**

Product PUOU6HWWH

Color White

**Dimensions** L W D

Inches 10.47 4.65 2.56

Weight 3.5 lbs.

Warranty lyear