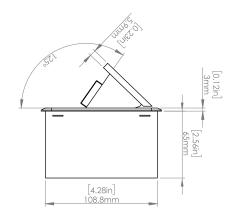

### **Product Information**

Product PUOU6HWWH

Color White

**Dimensions** L W D

Inches 10.47 4.65 2.56

Weight 3.5 lbs.

Warranty lyear

### How to install

Requires a cut out in the work surface in order to sit flush.

- **Step 1:** Mark the area according to the hole cut out size L 8.86in W 4.33in. Make sure the surface is clean and dry.
- Step 2: Cut out carefully where marked.
- **Step 3**: Insert the Pop-Up Power Center into the hole including the powercord, until it fits snugly, secure with 4 screws provided.