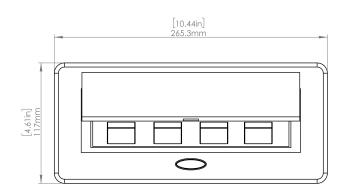

### **Product Information**

Product PUOU6HWWH

Color White

**Dimensions** L W D

Inches 10.47 4.65 2.56

Weight 3.5 lbs.

Warranty lyear

### How to install

Requires a cut out in the work surface in order to sit flush.

- **Step 1:** Mark the area according to the hole cut out size L 8.86in W 4.33in. Make sure the surface is clean and dry.
- Step 2: Cut out carefully where marked.
- **Step 3**: Insert the Pop-Up Power Center into the hole including the powercord, until it fits snugly, secure with 4 screws provided.