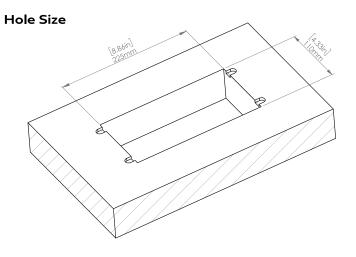

### How to install

Requires a cut out in the work surface in order to sit flush.

- **Step 1:** Mark the area according to the hole cut out size L 8.86in W 4.33in. Make sure the surface is clean and dry.
- Step 2: Cut out carefully where marked.
- **Step 3**: Insert the Pop-Up Power Center into the hole including the powercord, until it fits snugly, secure with 4 screws provided.