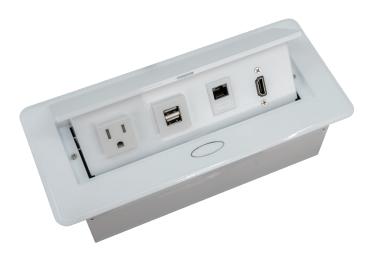

BCP Pop Up Power Centers complement any furniture. Their compact shape is designed to be mounted into all types of applications. When closed they sit flush, creating an attractive and minimal appearance. Simply press the button for quick access to power and data.

#### Standard Features

- 1 Tamper Resistant AC Outlets
- 1 Dual USB 2.4 Amp fast charging port
- 1 Cat 6 Connector with pigtail
- HDMI Port
- 6 ft. power cord
- 15 A
- Power Cable: 14AWG Wire Rightangled round plug
- UL/CUL Listed for mounting in furniture