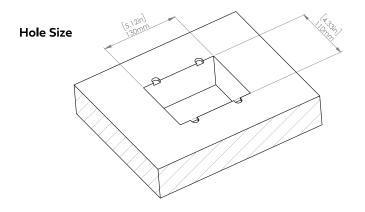

### How to install

Requires a cut out in the work surface in order to sit flush.

- Step 1: Mark the area according to the hole cut out size L 5.12in W 4.33in. Make sure the surface is clean and dry.
- Step 2: Cut out carefully where marked.
- Step 3: Insert the Pop-Up Power Center into the hole including the powercord, until it fits snugly, secure with 4 screws provided.