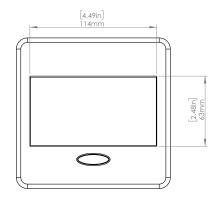

## **Product Information**

Product PUOUBK

Color Black

**Dimensions** L W D

Inches 5.43 5.31 2.56

Weight 2.45 lbs.

Warranty 1 year