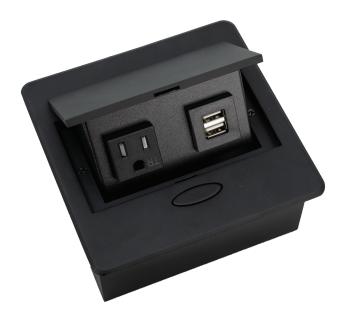

BCP Pop Up Power Centers complement any furniture. Their compact shape is designed to be mounted into all types of applications. When closed they sit flush, creating an attractive and minimal appearance. Simply press the button for quick access to power and data.

## Standard Features

- 1 Tamper Resistant AC Outlets
- 1 Dual USB 2.4 Amp fast charging port
- 6 ft. power cord
- 15 A
- Power Cable: 14AWG Wire Rightangled round plug
- UL/CUL Listed for mounting in furniture