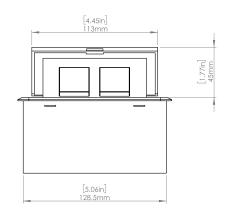

## **Product Information**

Product PUOUBK

Color Black

**Dimensions** L W D

Inches 5.43 5.31 2.56

Weight 2.45 lbs.

Warranty 1 year