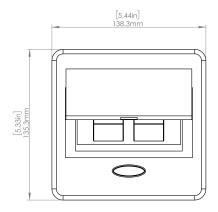

## **Product Information**

Product PUOUBK

Color Black

**Dimensions** L W D

Inches 5.43 5.31 2.56

Weight 2.45 lbs.

Warranty 1 year