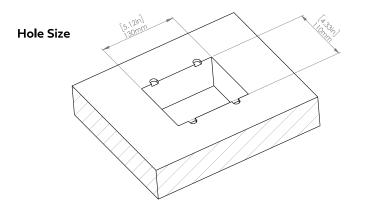

### How to install

Requires a cut out in the work surface in order to sit flush.

- Step 1: Mark the area according to the hole cut out size L 5.12in W 4.33in. Make sure the surface is clean and dry.
- Step 2: Cut out carefully where marked.
- **Step 3**: Insert the Pop-Up Power Center into the hole including the powercord, until it fits snugly, secure with 4 screws provided.