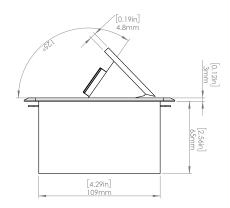

### How to install

Requires a cut out in the work surface in order to sit flush.

- Step 1: Mark the area according to the hole cut out size L 5.12in W 4.33in. Make sure the surface is clean and dry.
- Step 2: Cut out carefully where marked.
- **Step 3**: Insert the Pop-Up Power Center into the hole including the powercord, until it fits snugly, secure with 4 screws provided.