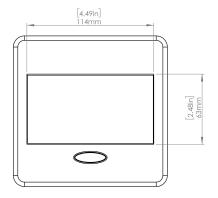

## **Product Information**

**Product** PUOUBZ

Color Bronze

**Dimensions** L W D

Inches 5.43 5.31 2.56

Weight 2.45 lbs.

Warranty 1 year