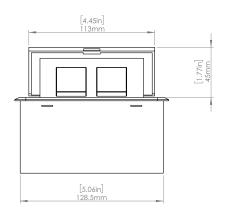

## **Product Information**

**Product** PUOUBZ

Color Bronze

**Dimensions** L W D

Inches 5.43 5.31 2.56

Weight 2.45 lbs.

Warranty 1 year