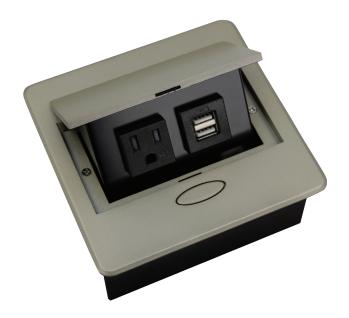

BCP Pop Up Power Centers complement any furniture. Their compact shape is designed to be mounted into all types of applications. When closed they sit flush, creating an attractive and minimal appearance. Simply press the button for quick access to power and data.

## **Standard Features**

- 1 Tamper Resistant AC Outlets
- 1 Dual USB 2.4 Amp fast charging port
- 6 ft. power cord
- 15 A
- Power Cable: 14AWG Wire Rightangled round plug
- UL/CUL Listed for mounting in furniture