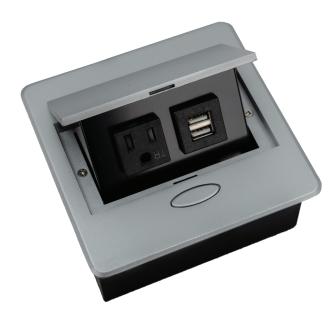

## BCP PUOUSV POP-UP POWER CENTER

BCP Pop Up Power Centers complement any furniture. Their compact shape is designed to be mounted into all types of applications. When closed they sit flush, creating an attractive and minimal appearance. Simply press the button for quick access to power and data.

They're designed specifically for areas that are prone to spills from liquids, including communal tables, lounges and other public spaces. Easily mounts into all types of furniture for convenient power and charging access on demand.

#### **Standard Features**

- 1 Tamper Resistant AC Outlets
- 1 Dual USB 2.4 Amp fast charging port
- 6 ft. power cord
- 15 A
- Power Cable: 14AWG Wire Rightangled round plug
- UL/CUL Listed for mounting in furniture