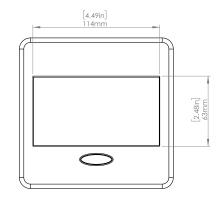

### **Product Information**

| Product    | PUOUSV         |      |      |
|------------|----------------|------|------|
| Color      | Silver & Black |      |      |
| Dimensions | L              | W    | D    |
| Inches     | 5.43           | 5.31 | 2.56 |
| Weight     | 2.45 lbs.      |      |      |
| Warranty   | l year         |      |      |