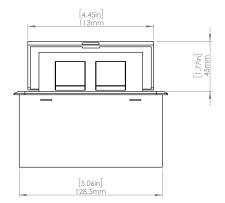

### **Product Information**

| Product    | PUOUSV         |      |      |
|------------|----------------|------|------|
| Color      | Silver & Black |      |      |
| Dimensions | L              | W    | D    |
| Inches     | 5.43           | 5.31 | 2.56 |
| Weight     | 2.45 lbs.      |      |      |
| Warranty   | l year         |      |      |