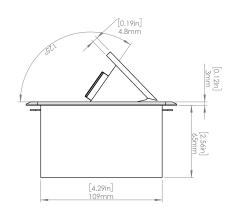

### **Product Information**

| Product    | PUOUSV         |      |      |
|------------|----------------|------|------|
| Color      | Silver & Black |      |      |
| Dimensions | L              | W    | D    |
| Inches     | 5.43           | 5.31 | 2.56 |
| Weight     | 2.45 lbs.      |      |      |
| Warranty   | l year         |      |      |

### How to install

Requires a cut out in the work surface in order to sit flush.

- Step 1: Mark the area according to the hole cut out size L 5.12in W 4.33in. Make sure the surface is clean and dry.
- Step 2: Cut out carefully where marked.
- Step 3: Insert the Pop-Up Power Center into the hole including the powercord, until it fits snugly, secure with 4 screws provided.