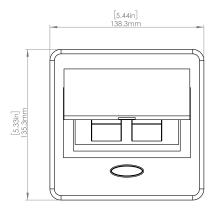

### How to install

Requires a cut out in the work surface in order to sit flush.

- Step 1: Mark the area according to the hole cut out size L 5.12in W 4.33in. Make sure the surface is clean and dry.
- Step 2: Cut out carefully where marked.
- Step 3: Insert the Pop-Up Power Center into the hole including the powercord, until it fits snugly, secure with 4 screws provided.