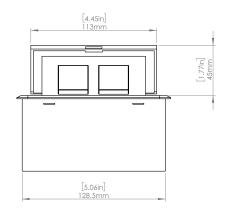

## **Product Information**

**Product** PUOUWWH

Color White

**Dimensions** L W D

Inches 5.43 5.31 2.56

Weight 2.45 lbs.

Warranty 1 year