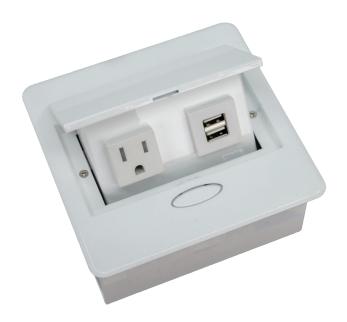

BCP Pop Up Power Centers complement any furniture. Their compact shape is designed to be mounted into all types of applications. When closed they sit flush, creating an attractive and minimal appearance. Simply press the button for quick access to power and data.

## **Standard Features**

- 1 Tamper Resistant AC Outlets
- 1 Dual USB 2.4 Amp fast charging port
- 6 ft. power cord
- 15 A
- Power Cable: 14AWG Wire Rightangled round plug
- UL/CUL Listed for mounting in furniture