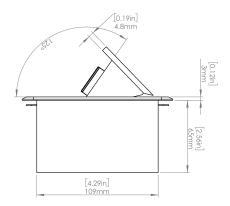

## **Product Information**

**Product** PUOUWWH

Color White

**Dimensions** L W D

Inches 5.43 5.31 2.56

Weight 2.45 lbs.

Warranty 1 year

## How to install

Requires a cut out in the work surface in order to sit flush.

- Step 1: Mark the area according to the hole cut out size L 5.12in W 4.33in. Make sure the surface is clean and dry.
- Step 2: Cut out carefully where marked.
- **Step 3:** Insert the Pop-Up Power Center into the hole including the powercord, until it fits snugly, secure with 4 screws provided.