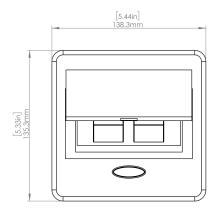

## **Product Information**

**Product** PUOUWWH

Color White

**Dimensions** L W D

Inches 5.43 5.31 2.56

Weight 2.45 lbs.

Warranty 1 year

## How to install

Requires a cut out in the work surface in order to sit flush.

- Step 1: Mark the area according to the hole cut out size L 5.12in W 4.33in. Make sure the surface is clean and dry.
- Step 2: Cut out carefully where marked.
- **Step 3:** Insert the Pop-Up Power Center into the hole including the powercord, until it fits snugly, secure with 4 screws provided.