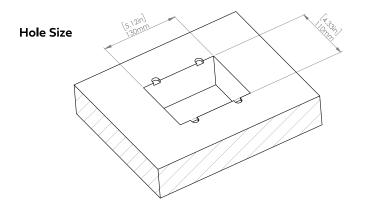

## How to install

Requires a cut out in the work surface in order to sit flush.

- Step 1: Mark the area according to the hole cut out size L 5.12in W 4.33in. Make sure the surface is clean and dry.
- Step 2: Cut out carefully where marked.
- **Step 3:** Insert the Pop-Up Power Center into the hole including the powercord, until it fits snugly, secure with 4 screws provided.