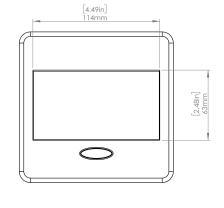

## **Product Information**

**Product** PUOUWWH

Color White

**Dimensions** L W D

Inches 5.43 5.31 2.56

Weight 2.45 lbs.

Warranty 1 year

## How to install

Requires a cut out in the work surface in order to sit flush.

- Step 1: Mark the area according to the hole cut out size L 5.12in W 4.33in. Make sure the surface is clean and dry.
- Step 2: Cut out carefully where marked.
- **Step 3:** Insert the Pop-Up Power Center into the hole including the powercord, until it fits snugly, secure with 4 screws provided.