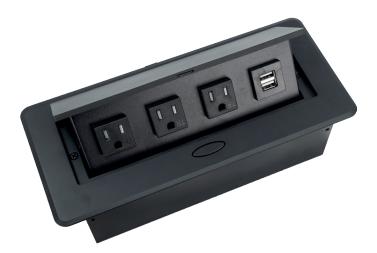

BCP Pop Up Power Centers complement any furniture. Their compact shape is designed to be mounted into all types of applications. When closed they sit flush, creating an attractive and minimal appearance. Simply press the button for quick access to power and data.

## **Standard Features**

- 3 Tamper Resistant AC Outlets
- 1 Dual USB 2.4 Amp fast charging port
- 6 ft. power cord
- 15 A
- Power Cable: 14AWG Wire Rightangled round plug
- UL/CUL Listed for mounting in furniture