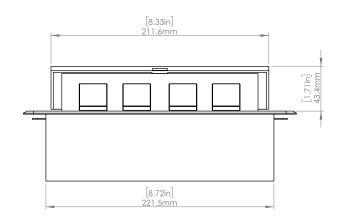

## **Product Information**

Color Black

**Dimensions** L W D

Inches 10.47 4.65 2.56

Weight 3.5 lb.

Warranty 1 year