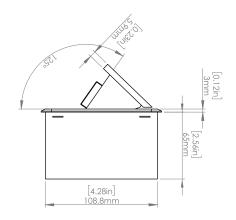

BCP Pop Up Power Centers complement any furniture. Their compact shape is designed to be mounted into all types of applications. When closed they sit flush, creating an attractive and minimal appearance. Simply press the button for quick access to power and data.

## **Product Information**

Color Black

**Dimensions** L W D

Inches 10.47 4.65 2.56

Weight 3.5 lb.

Warranty 1 year