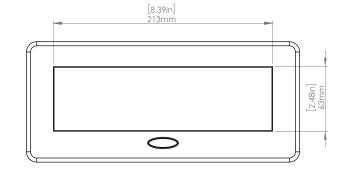

## **Product Information**

Color Black

**Dimensions** L W D

Inches 10.47 4.65 2.56

Weight 3.5 lb.

Warranty 1 year

### How to install

Requires a cut out in the work surface in order to sit flush.

- Step 1: Mark the area according to the hole cut out size L 8.86in W 4.33in. Make sure the surface is clean and dry.
- Step 2: Cut out carefully where marked.
- **Step 3**: Insert the Pop-Up Power Center into the hole including the powercord, until it fits snugly, secure with 4 screws provided.