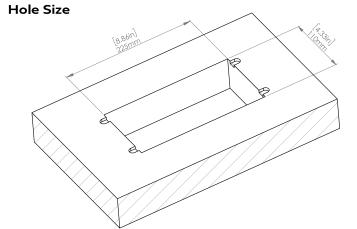

### How to install

Requires a cut out in the work surface in order to sit flush.

- Step 1: Mark the area according to the hole cut out size L 8.86in W 4.33in. Make sure the surface is clean and dry.
- Step 2: Cut out carefully where marked.
- **Step 3**: Insert the Pop-Up Power Center into the hole including the powercord, until it fits snugly, secure with 4 screws provided.