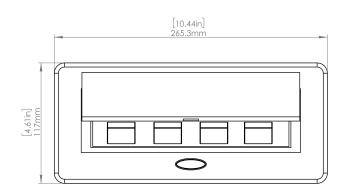

## **Product Information**

Color Black

**Dimensions** L W D

Inches 10.47 4.65 2.56

Weight 3.5 lb.

Warranty 1 year

### How to install

Requires a cut out in the work surface in order to sit flush.

- Step 1: Mark the area according to the hole cut out size L 8.86in W 4.33in. Make sure the surface is clean and dry.
- Step 2: Cut out carefully where marked.
- **Step 3**: Insert the Pop-Up Power Center into the hole including the powercord, until it fits snugly, secure with 4 screws provided.