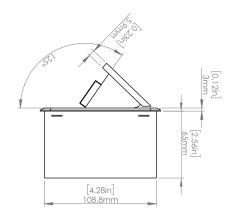

#### How to install

Requires a cut out in the work surface in order to sit flush.

- **Step 1:** Mark the area according to the hole cut out size L 8.86in W 4.33in. Make sure the surface is clean and dry.
- Step 2: Cut out carefully where marked.
- Step 3: Insert the Pop-Up Power Center into the hole including the powercord, until it fits snugly, secure with 4 screws provided.

### **Product Information**

| Product    | PUOOUCBZ |      |      |
|------------|----------|------|------|
| Color      | Bronze   |      |      |
| Dimensions | L        | W    | D    |
| Inches     | 10.47    | 4.65 | 2.56 |
| Weight     | 3.5 lbs. |      |      |