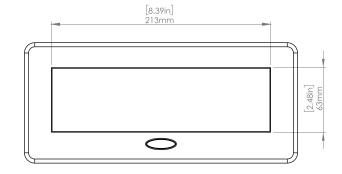

### **Product Information**

| Product    | PUOOUCBZ |      |      |
|------------|----------|------|------|
| Color      | Bronze   |      |      |
| Dimensions | L        | W    | D    |
| Inches     | 10.47    | 4.65 | 2.56 |
| Weight     | 3.5 lbs. |      |      |