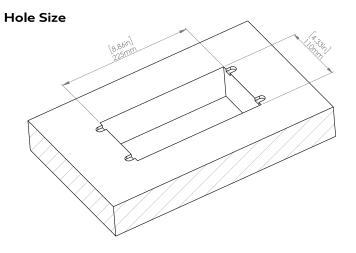

#### How to install

Requires a cut out in the work surface in order to sit flush.

- **Step 1:** Mark the area according to the hole cut out size L 8.86in W 4.33in. Make sure the surface is clean and dry.
- Step 2: Cut out carefully where marked.
- Step 3: Insert the Pop-Up Power Center into the hole including the powercord, until it fits snugly, secure with 4 screws provided.