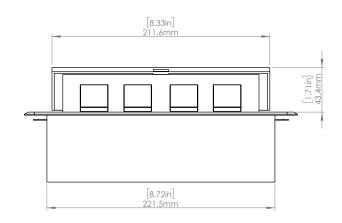

### **Product Information**

| Product    | PUOOUCBZ |      |      |
|------------|----------|------|------|
| Color      | Bronze   |      |      |
| Dimensions | L        | W    | D    |
| Inches     | 10.47    | 4.65 | 2.56 |
| Weight     | 3.5 lbs. |      |      |