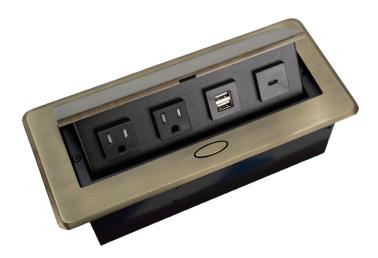

BCP Pop Up Power Centers complement any furniture. Their compact shape is designed to be mounted into all types of applications. When closed they sit flush, creating an attractive and minimal appearance. Simply press the button for quick access to power and data.

## **Standard Features**

- 2 Tamper Resistant AC Outlets
- 1 Dual USB 2.4 Amp fast charging port
- 1 USB-C 18W fast charging port
- 6 ft. power cord
- 15 A
- Power Cable: 14AWG Wire Rightangled round plug
- UL/CUL Listed for mounting in furniture

## **POP-UP POWER CENTER**