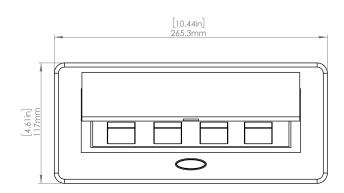

### **Product Information**

| Product    | PUOOUCBZ |      |      |
|------------|----------|------|------|
| Color      | Bronze   |      |      |
| Dimensions | L        | W    | D    |
| Inches     | 10.47    | 4.65 | 2.56 |
| Weight     | 3.5 lbs. |      |      |

#### How to install

Requires a cut out in the work surface in order to sit flush.

- **Step 1:** Mark the area according to the hole cut out size L 8.86in W 4.33in. Make sure the surface is clean and dry.
- Step 2: Cut out carefully where marked.
- Step 3: Insert the Pop-Up Power Center into the hole including the powercord, until it fits snugly, secure with 4 screws provided.