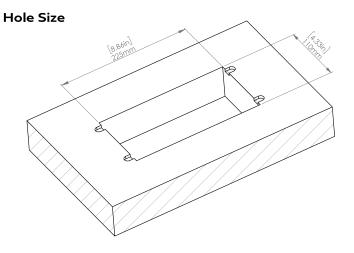

## How to install

Requires a cut out in the work surface in order to sit flush.

- **Step 1:** Mark the area according to the hole cut out size L 8.86in W 4.33in. Make sure the surface is clean and dry.
- **Step 2:** Cut out carefully where marked.
- Step 3: Insert the Pop-Up Power Center into the hole including the powercord, until it fits snugly, secure with 4 screws provided.