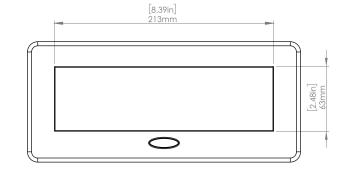

#### **Product Information**

Product PUOO6HBK

Color Black

**Dimensions** L W D

Inches 10.47 4.65 2.56

Weight 3.5 lbs.

Warranty lyear