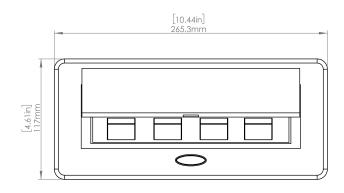

## How to install

Requires a cut out in the work surface in order to sit flush.

- **Step 1:** Mark the area according to the hole cut out size L 8.86in W 4.33in. Make sure the surface is clean and dry.
- **Step 2:** Cut out carefully where marked.
- Step 3: Insert the Pop-Up Power Center into the hole including the powercord, until it fits snugly, secure with 4 screws provided.