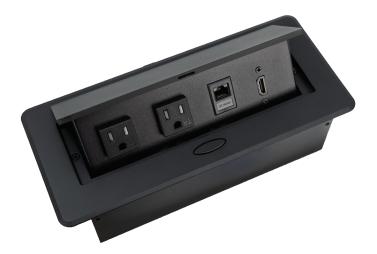

BCP Pop Up Power Centers complement any furniture. Their compact shape is designed to be mounted into all types of applications. When closed they sit flush, creating an attractive and minimal appearance. Simply press the button for quick access to power and data.

### **Standard Features**

- 2 Tamper Resistant AC Outlets
- 1 Cat 6 Connector with pigtail
- HDMI Port
- 6 ft. power cord
- 15 A
- Power Cable: 14AWG Wire Rightangled round plug
- UL/CUL Listed for mounting in furniture

# P PUOO6HBK

# **POP-UP POWER CENTER**