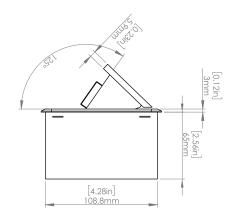

#### **Product Information**

Product PUOO6HBK

Color Black

**Dimensions** L W D

Inches 10.47 4.65 2.56

Weight 3.5 lbs.

Warranty lyear

## How to install

Requires a cut out in the work surface in order to sit flush.

- **Step 1:** Mark the area according to the hole cut out size L 8.86in W 4.33in. Make sure the surface is clean and dry.
- **Step 2:** Cut out carefully where marked.
- Step 3: Insert the Pop-Up Power Center into the hole including the powercord, until it fits snugly, secure with 4 screws provided.