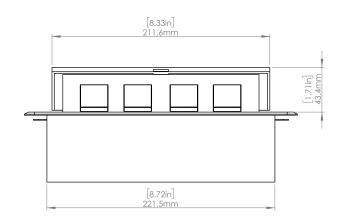

#### **Product Information**

Product PUOO6HBK

Color Black

**Dimensions** L W D

Inches 10.47 4.65 2.56

Weight 3.5 lbs.

Warranty lyear