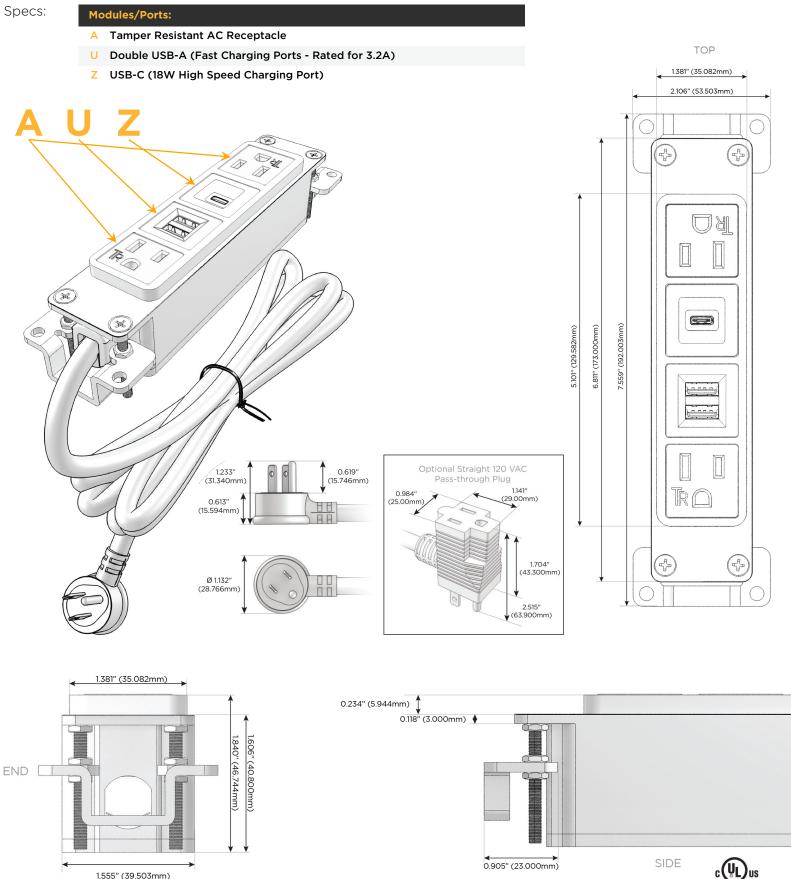

## Module/Port Options:

- **Tamper Resistant AC Receptacle** Α
- В USB-A & USB-C (3.0A USB-A / 15W USB-C)
- Double USB-A (Fast Charging Ports Rated for 3.2A)
- н HDMI
- 6 CAT 6
- 12 RJ 12
- Switched AC Х
- Y 3-Way Switch (Low Voltage)
- C USB-C (27W High Speed Charging Port)
- Ζ USB-C (18W High Speed Charging Port)
- R Switched AC (Rocker Switch)
- D **Dimmer Switch**

#### Plug:

- Supplied with Low Profile Flat 45° Angle 120 VAC Plug
- **Optional Standard Straight 120 VAC Plug**
- **Optional Straight 120 VAC Pass-through Plug**

- CLEAN, COMPACT DESIGN
- STREAMLINED
- LOW PROFILE
- SIDE-EXITING CORDS
- PLUG & PLAY
- 6' AC CORD & PLUG (FLAT PLUG STANDARD)
- CUSTOMIZABLE CONFIGURATIONS AND FINISHES
- UL LISTED FOR MOUNTING IN FURNITURE
- 15A