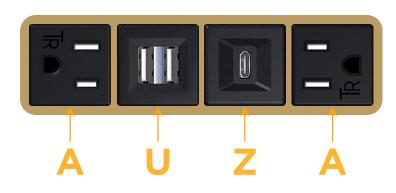

## Module/Port Options:

- **Tamper Resistant AC Receptacle** Α
- В USB-A & USB-C (3.0A USB-A / 15W USB-C)
- Double USB-A (Fast Charging Ports Rated for 3.2A)
- н HDMI
- 6 CAT 6
- 12 RJ 12
- Switched AC Х
- Y 3-Way Switch (Low Voltage)
- C USB-C (27W High Speed Charging Port)
- Ζ USB-C (18W High Speed Charging Port)
- R Switched AC (Rocker Switch)
- D **Dimmer Switch**