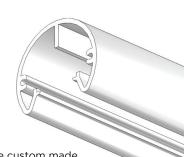

#### **ALUMINUM PROFILE**

Can be custom made to any length up to 2.0m. Available in a range of finishes.