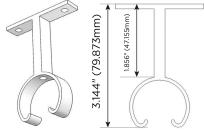

# M-CLST

# LINEAR LED LIGHTING SOLUTIONS

Distributed by



8 Westchester Plaza Elmsford, NY 10523



Our M-CLST Fixture is a Round LED Lighted Closet Bar made from extruded Aluminum with a Frosted Polycarbonate Lens. Powered by our M-LIGHT LEDs, with a Plug-in LED Driver. It is available with an Anodized Finish, or can be Powder Coated with any of a number of available colors. It is also available with an IR Sensor to so that the LEDs inside the Closet Bar turn on when the closet door(s) is/are opened. Can be custom made to any length up to 2.0m and is available in a range of finishes.



### WALL MOUNTING BRACKETS



## **ALUMINUM ENDCAPS**



#### **ALUMINUM PROFILE**



Can be custom made to any length up to 2.0m. Available in a range of finishes.

### SUPPORT BRACKET





Use support if rod is over 3 ft.

#### ANNODIZED OR POWDER COATED

(RAL Color Chart Available upon Request)