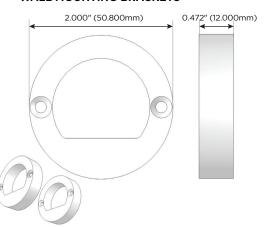

# M-CLST

# LINEAR LED LIGHTING SOLUTIONS

Distributed by



8 Westchester Plaza Elmsford, NY 10523



Our M-CLST Fixture is a Round LED Lighted Closet Bar made from extruded Aluminum with a Frosted Polycarbonate Lens. Powered by our M-LIGHT LEDs, with a Plug-in LED Driver. It is available with an Anodized Finish, or can be Powder Coated with any of a number of available colors. It is also available with an IR Sensor to so that the LEDs inside the Closet Bar turn on when the closet door(s) is/are opened. Can be custom made to any length up to 2.0m and is available in a range of finishes.



### WALL MOUNTING BRACKETS



## **ALUMINUM ENDCAPS**



#### **ALUMINUM PROFILE**



Can be custom made to any length up to 2.0m. Available in a range of finishes.

### SUPPORT BRACKET





Use support if rod is over 3 ft.

#### ANNODIZED OR POWDER COATED

(RAL Color Chart Available upon Request)