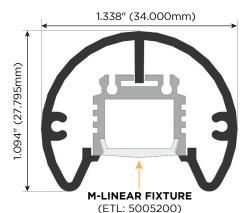

#### **ALUMINUM PROFILE**

Can be custom made to any length up to 2.0m. Available in a range of finishes.