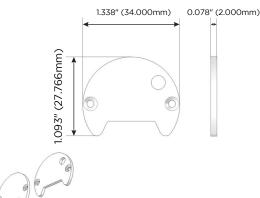

# M-CLST

# LINEAR LED LIGHTING SOLUTIONS

Distributed by



8 Westchester Plaza Elmsford, NY 10523



Our M-CLST Fixture is a Round LED Lighted Closet Bar made from extruded Aluminum with a Frosted Polycarbonate Lens. Powered by our M-LIGHT LEDs, with a Plug-in LED Driver. It is available with an Anodized Finish, or can be Powder Coated with any of a number of available colors. It is also available with an IR Sensor to so that the LEDs inside the Closet Bar turn on when the closet door(s) is/are opened. Can be custom made to any length up to 2.0m and is available in a range of finishes.



### WALL MOUNTING BRACKETS



## **ALUMINUM ENDCAPS**



#### **ALUMINUM PROFILE**



Can be custom made to any length up to 2.0m. Available in a range of finishes.

### SUPPORT BRACKET





Use support if rod is over 3 ft.

#### ANNODIZED OR POWDER COATED

(RAL Color Chart Available upon Request)