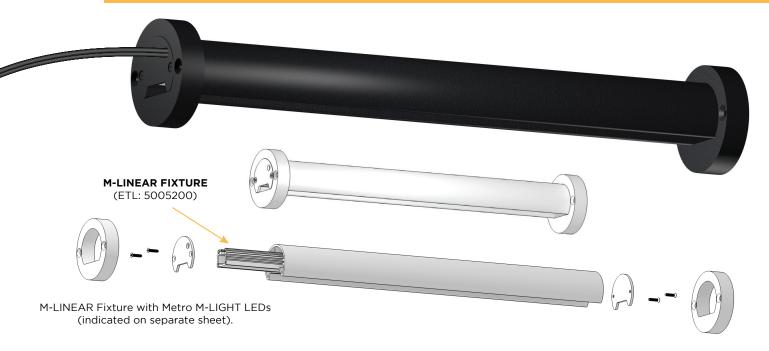

# LINEAR LED LIGHTING SOLUTIONS

Distributed by

8 Westchester Plaza Elmsford, NY 10523

Our M-CLST Fixture is a Round LED Lighted Closet Bar made from extruded Aluminum with a Frosted Polycarbonate Lens. Powered by our M-LIGHT LEDs, with a Plug-in LED Driver. It is available with an Anodized Finish, or can be Powder Coated with any of a number of available colors. It is also available with an IR Sensor to so that the LEDs inside the Closet Bar turn on when the closet door(s) is/are opened. Can be custom made to any length up to 2.0m and is available in a range of finishes.

#### **ALUMINUM PROFILE**

Can be custom made to any length up to 2.0m. Available in a range of finishes.